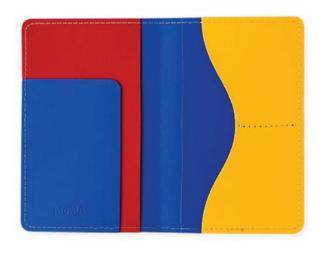

y Mondrian's art s are just some of r combinations ines. wholesale@moma.org 11

Show your pride for your favorite artworks from MoMA's collection with these enamel and brass pins.

These products celebrate a range of female and male artists in MoMA's collection. Designed by artist Donald Seitz, the artists are represented by whimsical, smiley faces. MONET (i) (ii) (ii) (i) (ii) (ii) © © © WARHOL