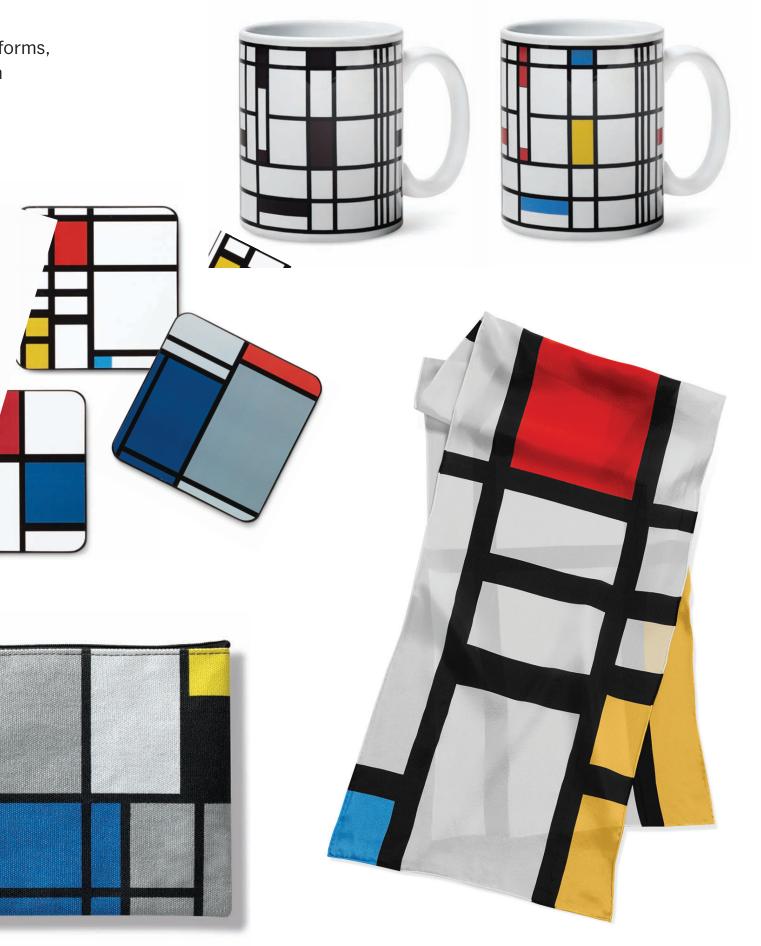

y Mondrian's art s are just some of r combinations ines. wholesale@moma.org 11

Show your pride for your favorite artworks from MoMA's collection with these enamel and brass pins.

These products celebrate a range of female and male artists in MoMA's collection. Designed by artist Donald Seitz, the artists are represented by whimsical, smiley faces. MONET (i) (ii) (ii) (i) (ii) (ii) © © © WARHOL