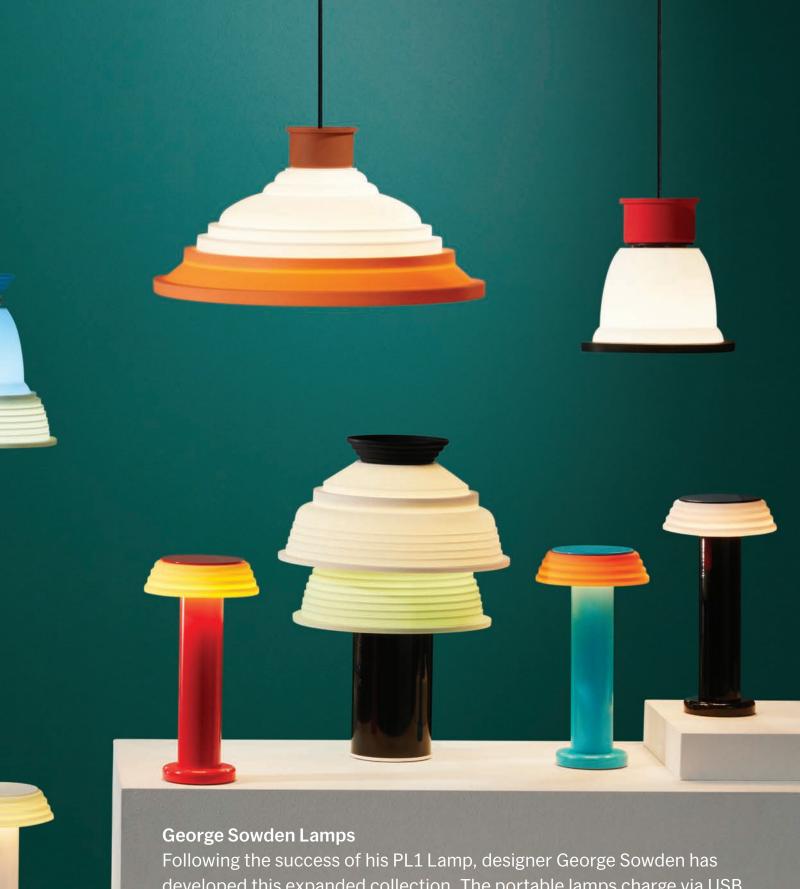

developed this expanded collection. The portable lamps charge via USB while the table, floor and pendant lamps are powered by standard plug-in. Each features a contrast-color shade made from silicone—a material that Sowden discovered is a great diffuser of light.