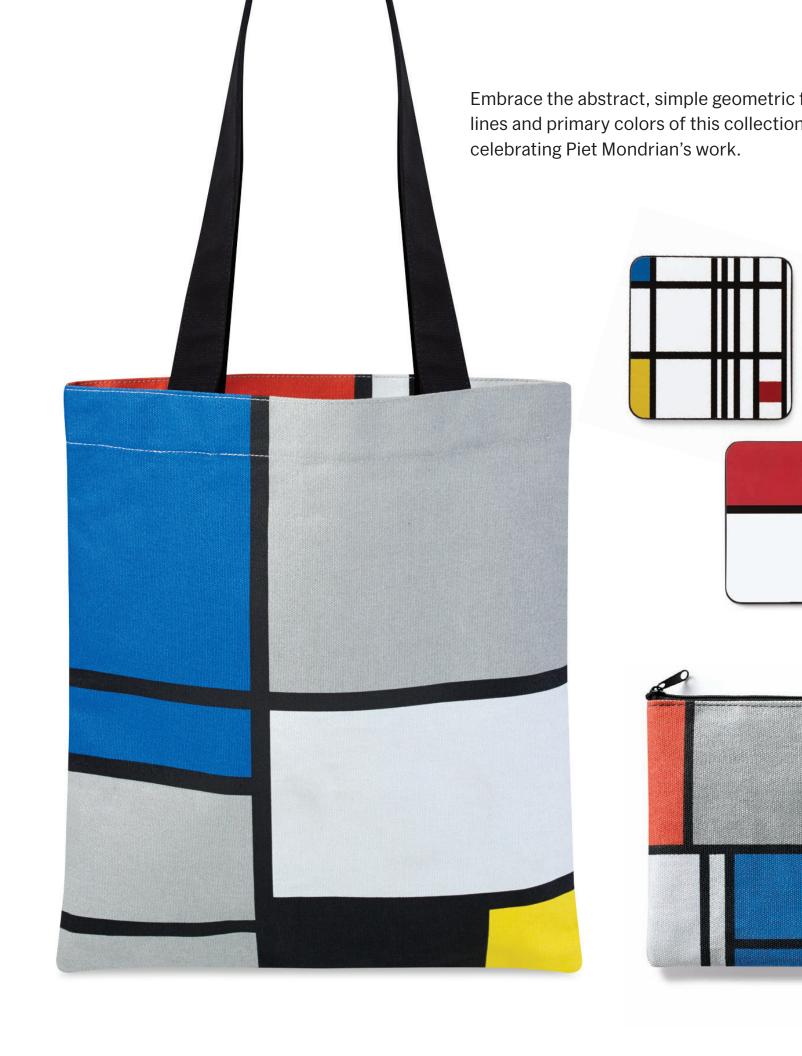

y Mondrian's art s are just some of r combinations ines. wholesale@moma.org 11

Show your pride for your favorite artworks from MoMA's collection with these enamel and brass pins.

These products celebrate a range of female and male artists in MoMA's collection. Designed by artist Donald Seitz, the artists are represented by whimsical, smiley faces. MONET (i) (ii) (ii) (i) (ii) (ii) © © © WARHOL