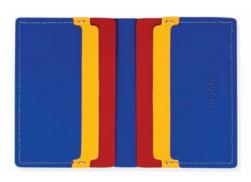

y Mondrian's art s are just some of r combinations ines. wholesale@moma.org 11

Show your pride for your favorite artworks from MoMA's collection with these enamel and brass pins.

These products celebrate a range of female and male artists in MoMA's collection. Designed by artist Donald Seitz, the artists are represented by whimsical, smiley faces. MONET (i) (ii) (ii) (i) (ii) (ii) © © © WARHOL