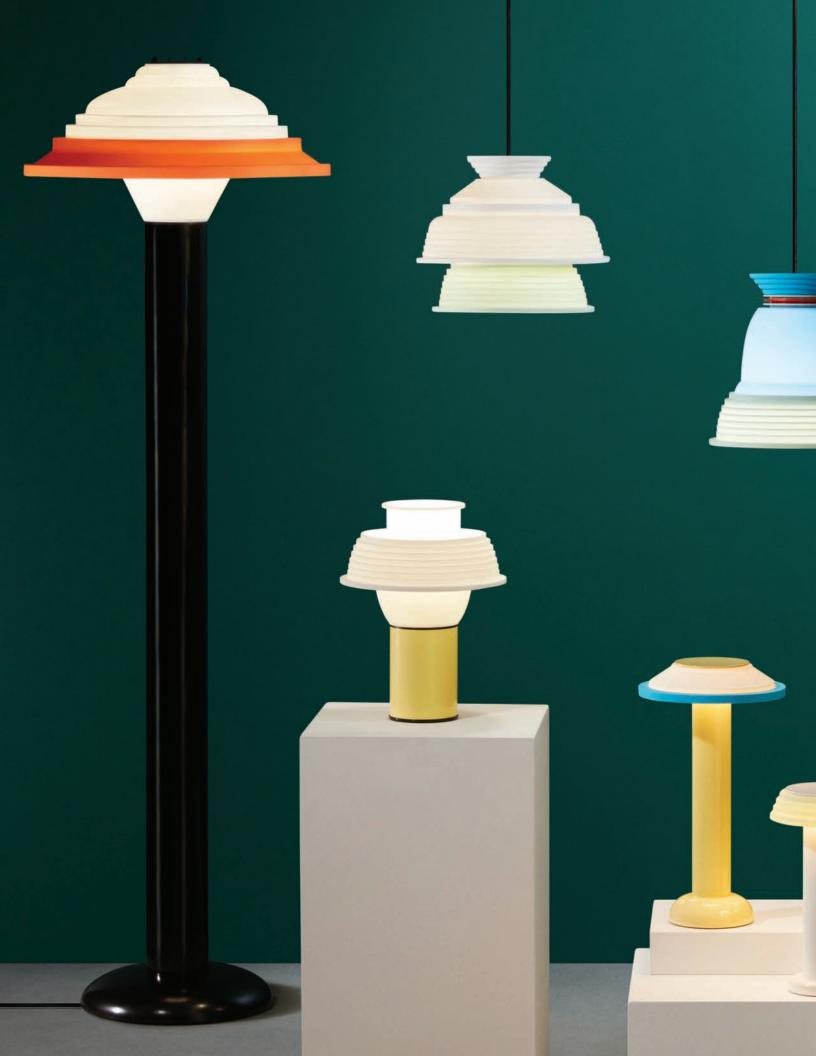

developed this expanded collection. The portable lamps charge via USB while the table, floor and pendant lamps are powered by standard plug-in. Each features a contrast-color shade made from silicone—a material that Sowden discovered is a great diffuser of light.