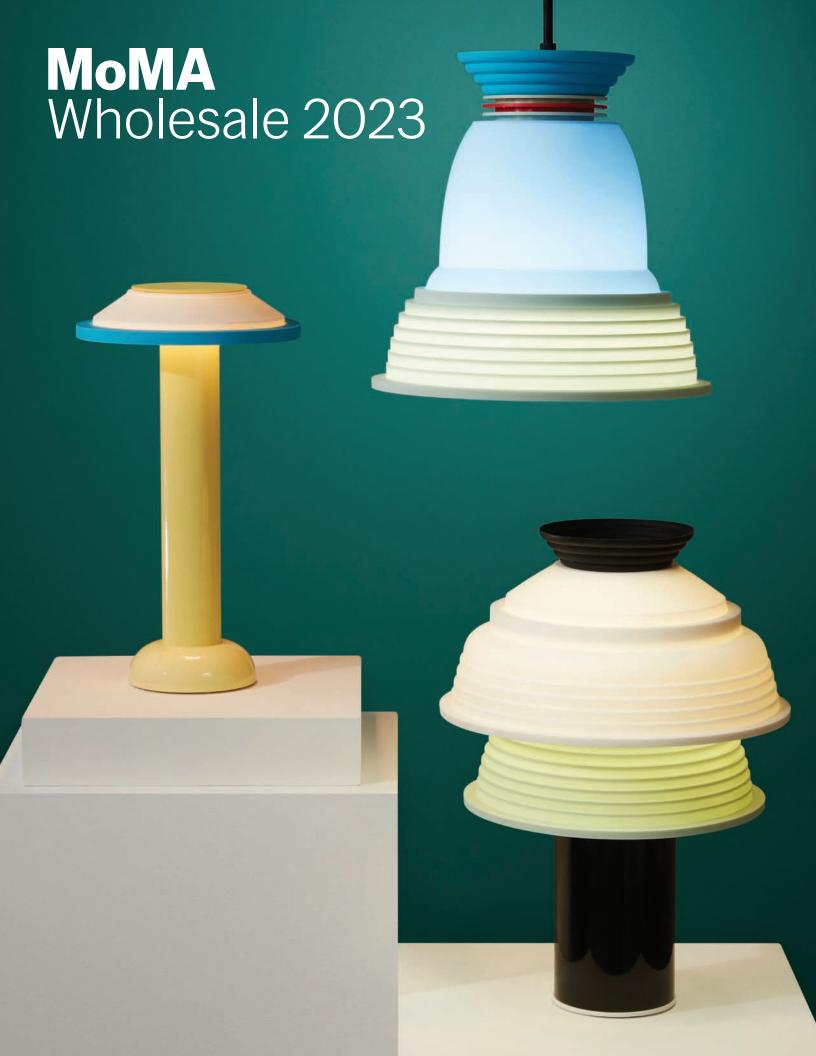

developed this expanded collection. The portable lamps charge via USB while the table, floor and pendant lamps are powered by standard plug-in. Each features a contrast-color shade made from silicone—a material that Sowden discovered is a great diffuser of light.