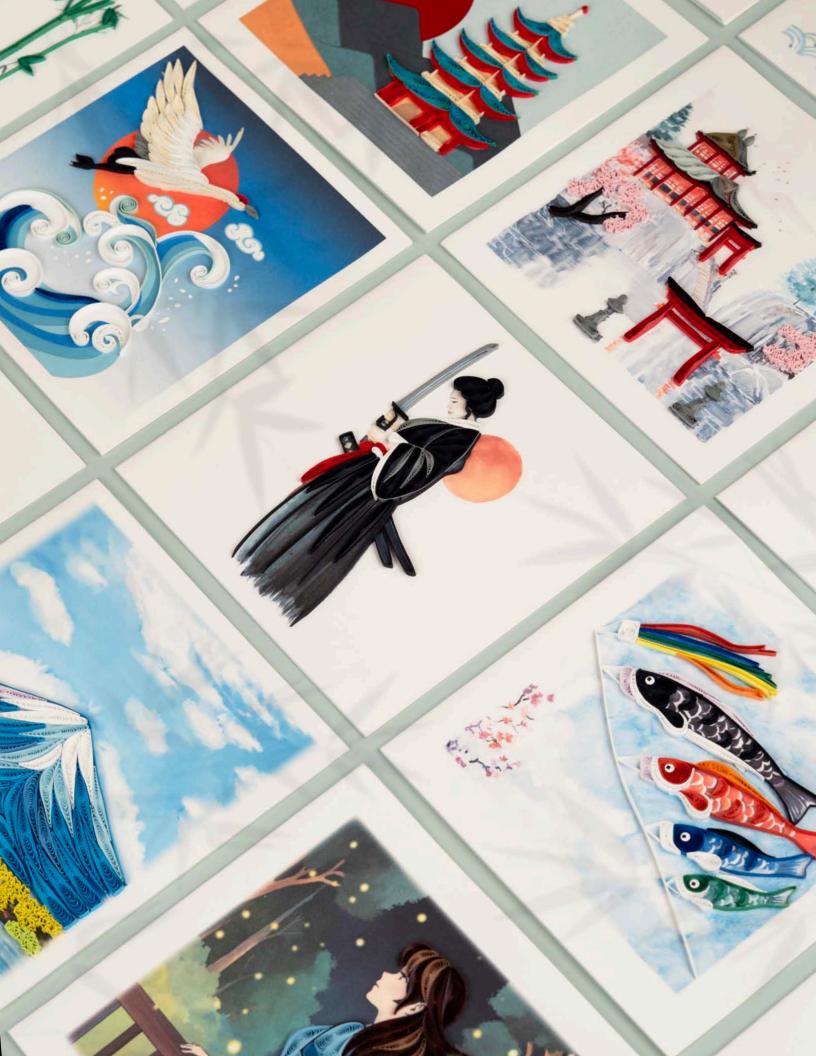

## Japan Collection

Individual greeting card with coordinating envelope Individually cello wrapped | Extra postage required for mailing **MOQ**: 6 per design | **Dimensions**: 6" x 6"

JP001 Minimalist Leaves & Sun

JP002 Wave, Crane, & Sun

JP003 Kawaii Dolls

JP004 Anime Woman

JP005 Kimono

JP006 Geisha

JP007 Female Samurai

JP008 Male Samurai

JP009 Samurai Sword

JP010 Sumo Wrestlers

JP011 Japanese Garden

JP012 Torii Gate

JP013 Shinto Shrine

JP014 Kyoto

JP015 Pagoda

JP016 Mount Fuji

JP017 Japanese Desserts

JP020 Koinobori

JP018 Tea Ceremony

JP021 Daruma

JP019 Thank You Calligraphy

JP026 Bamboo & Birds

JP027 Sampan

JP028 Cricket

JP022 Decorative Fans