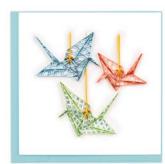

## Japan Collection

Individual greeting card with coordinating envelope Individually cello wrapped | Extra postage required for mailing **MOQ**: 6 per design | **Dimensions**: 6" x 6"



JP001 Minimalist Leaves & Sun



JP002 Wave, Crane, & Sun



JP003 Kawaii Dolls



JP004 Anime Woman



JP005 Kimono



JP006 Geisha



JP007 Female Samurai



JP008 Male Samurai



JP009 Samurai Sword



JP010 Sumo Wrestlers



JP011 Japanese Garden



JP012 Torii Gate



JP013 Shinto Shrine



JP014 Kyoto



JP015 Pagoda



JP016 Mount Fuji



JP017 Japanese Desserts





JP020 Koinobori



JP018 Tea Ceremony



JP021 Daruma



JP019 Thank You Calligraphy



JP026 Bamboo & Birds



JP027 Sampan



JP028 Cricket





JP022 Decorative Fans



JP023 Floral Umbrella



JP024 Origami Cranes



JP025 Kitsune Mask