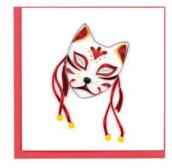

## Japan Collection

Individual greeting card with coordinating envelope Individually cello wrapped | Extra postage required for mailing **MOQ**: 6 per design | **Dimensions**: 6" x 6"



JP001 Minimalist Leaves & Sun



JP002 Wave, Crane, & Sun



JP003 Kawaii Dolls



JP004 Anime Woman



JP005 Kimono



JP006 Geisha



JP007 Female Samurai



JP008 Male Samurai



JP009 Samurai Sword



JP010 Sumo Wrestlers



JP011 Japanese Garden



JP012 Torii Gate



JP013 Shinto Shrine



JP014 Kyoto



JP015 Pagoda



JP016 Mount Fuji



JP017 Japanese Desserts





JP020 Koinobori



JP018 Tea Ceremony



JP021 Daruma



JP019 Thank You Calligraphy



JP026 Bamboo & Birds



JP027 Sampan



JP028 Cricket





JP022 Decorative Fans



JP023 Floral Umbrella



JP024 Origami Cranes



JP025 Kitsune Mask