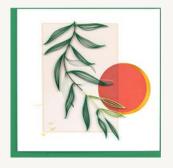

## Japan Collection

Individual greeting card with coordinating envelope Individually cello wrapped | Extra postage required for mailing **MOQ**: 6 per design | **Dimensions**: 6" x 6"

JP001 Minimalist Leaves & Sun