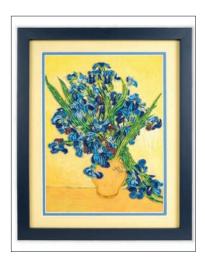

A-ASoo15 Almond Blossoms

A-ASoo16

Water Lilies 1916-19

A-AS0017 The Basket of Apples

A-ASooo9 In the Meadow

A-ASOO12 Sunflowers

A-ASoo13 The Scream

A-ASOO2O Irises, Van Gogh

#### New 2025

FA-AS0022 Roses, van Gogh

FA-ASoo23 Woman with a Parasol, Monet

FA-ASooo3 The Great Wave off Kanagawa

FA-ASooo6 The Artist's Garden at Giverny

FA-AS0014 The Birth of Venus

Water Lilies 1916-19

G-AS0020 Irises, Van Gogh 35.25" × 27.75"

G-ASOO13 The Scream 35.25" × 27.75"

G-ASOOO5 The Lady in Gold 32" x 32"

G-AS0018 The Kiss, Klimt