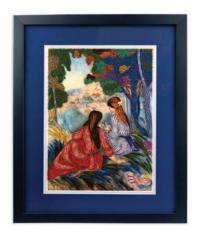

ASOO11 Sunday Afternoon on the Island of La Grande Jatt - Seurat

AS0012 Sunflowers - Van Gogh

ASOO13 The Scream - Munch

Introducing our Art-Size Artist Series Collection. These masterpieces take 13 hours to handmake and are memorable home decor items. Each piece comes with a Gift-Ready luxury box.

A-AS0005 The Lady in Gold

A-ASOO19
Composition with Red, Blue and Yellow, Mondrian

Our Framed Artist Series Collection are ready-to-hang quilled replications of your favorite masterpiece. From a distance, these re-imagined artworks looks like a painting, but up close they comes to life with exquisite texture and detail.