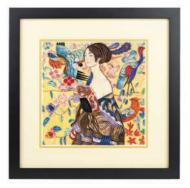

# Artist Geries

Your favorite *masterpieces*, handcrafted with the intricate paper art of quilling Includes coordinating colored envelope | Extra postage required for mailing | Sizes: 6" x 6", 7" x 5.5"

## New 2024 Designs

ASOO24 Still Life with Flowers and Fruit, van Huysum

AS0022 Roses, van Gogh

ASOOO1 Starry Night - Van Gogh

ASOO15 Almond Blossoms - Van Gogh

ASOO16 Water Lilies 1916-19 - Monet

ASOO17 The Basket of Apples - Cézanne