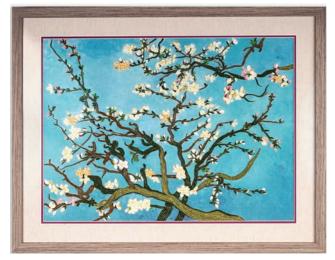

A-ASoo15 Almond Blossoms

A-ASoo16

Water Lilies 1916-19

A-AS0017 The Basket of Apples

A-ASooo9 In the Meadow

A-ASOO12 Sunflowers

A-ASoo13 The Scream

A-ASOO2O Irises, Van Gogh

G-ASOO16 Water Lilies 35" x 20"

G-ASOO3 The Great Wave off Kanagawa 34" × 27"

G-ASOO15 Almond Blossom 35" x 20"

G-ASOO16 Birth of Venus 35" x 20"

G-ASOO10 Spring Bouquet 38 x 27"

G-ASOO12 Sunflowers 35.25" x 27.75"