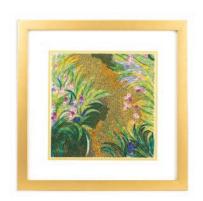

## New 2025 Designs

A-ASOO21 Vase of Flowers, de Heem

A-ASOO22 Roses, van Gogh

A-ASOO23 Woman with a Parasol, Monet

A-ASOO24 Still Life with Flowers and Fruit, van Huysum

A-AS0001 Starry Night

A-AS0002 Two Women by the Shore, Mediterranean

#### New 2025

G-ASOO21 Vase of Flowers, de Heem 35.25" × 27.75"

G\_ASOO24 Still Life with Flowers and Fruit, van Huysum 35.25" × 27.75"