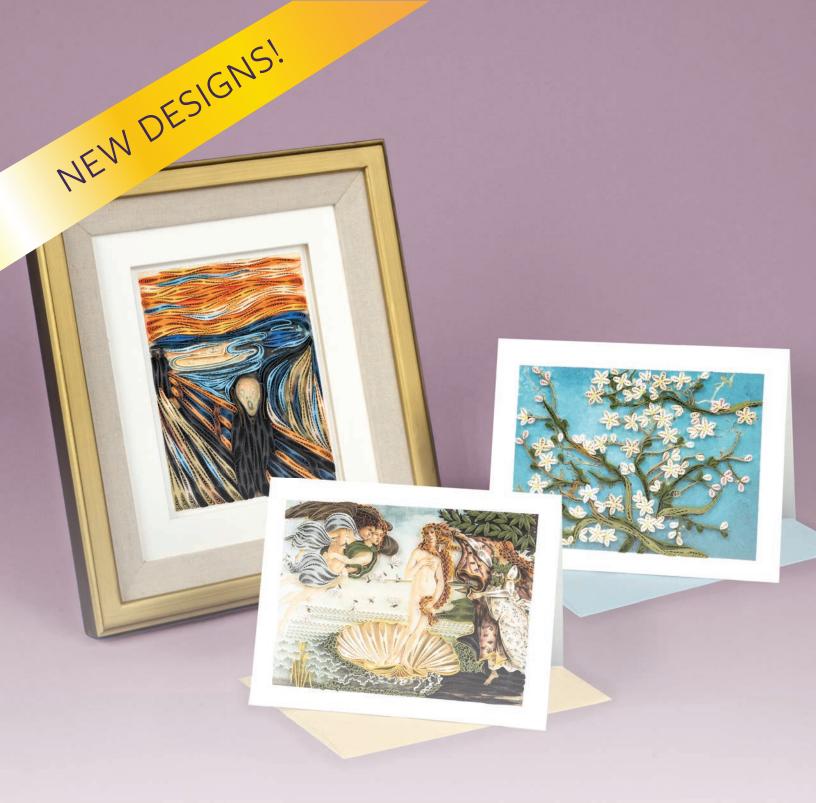

# Artist Geries

Your favorite *masterpieces*, handcrafted with the intricate paper art of quilling Includes coordinating colored envelope | Extra postage required for mailing | Sizes: 6" x 6", 7" x 5.5"

ASOO11 Sunday Afternoon on the Island of La Grande Jatt - Seurat

AS0012 Sunflowers - Van Gogh

ASOO13 The Scream - Munch

Introducing our Art-Size Artist Series Collection. These masterpieces take 13 hours to handmake and are memorable home decor items. Each piece comes with a Gift-Ready luxury box.

A-ASoo15 Almond Blossoms

A-ASoo16

Water Lilies 1916-19

A-AS0017 The Basket of Apples

A-ASooo9 In the Meadow

A-ASOO12 Sunflowers

A-ASoo13 The Scream

A-ASOO2O Irises, Van Gogh