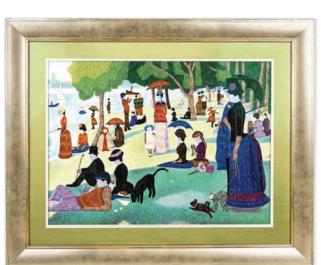

ASOO11 Sunday Afternoon on the Island of La Grande Jatt - Seurat

AS0012 Sunflowers - Van Gogh

ASOO13 The Scream - Munch

Introducing our Art-Size Artist Series Collection. These masterpieces take 13 hours to handmake and are memorable home decor items. Each piece comes with a Gift-Ready luxury box.

# Framed Gallery Size Collection

Each gallery peice has been framed with double-matting, and comes with UV protectant, museum quality glass.

G-ASOOO1 Starry Night 38" x 27"

G-ASOO11 A Sunday Afternoon on the Island of La Grande Jatte 37" x 29.75"