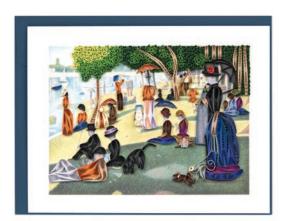

ASOO11 Sunday Afternoon on the Island of La Grande Jatt - Seurat

AS0012 Sunflowers - Van Gogh

ASOO13 The Scream - Munch

Introducing our Art-Size Artist Series Collection. These masterpieces take 13 hours to handmake and are memorable home decor items. Each piece comes with a Gift-Ready luxury box.

A-ASooo3 The Great Wave off Kanagawa

A-ASooo6 The Artist's Garden at Giverny

A-ASooo8 Luncheon of the Boating Party

A-ASoo11 A Sunday Afternoon on the Island of La Grande Jatte

A-AS0014 The Birth of Venus