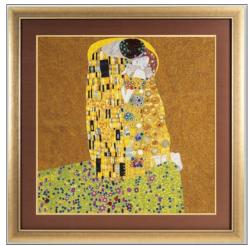

FA-AS0018 The Kiss, Klimt

G-AS0020 Irises, Van Gogh 35.25" × 27.75"

G-ASOO13 The Scream 35.25" × 27.75"

G-ASOOO5 The Lady in Gold 32" x 32"

G-AS0018 The Kiss, Klimt