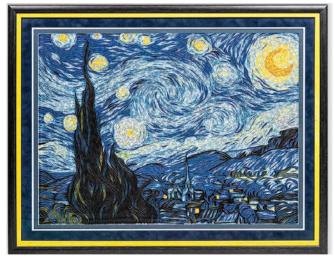

## New 2024 Designs

ASOO24 Still Life with Flowers and Fruit, van Huysum

AS0022 Roses, van Gogh

ASOOO1 Starry Night - Van Gogh

ASOO15 Almond Blossoms - Van Gogh

ASOO16 Water Lilies 1916-19 - Monet

ASOO17 The Basket of Apples - Cézanne

## New 2025 Designs

A-ASOO21 Vase of Flowers, de Heem

A-ASOO22 Roses, van Gogh

A-ASOO23 Woman with a Parasol, Monet

A-ASOO24 Still Life with Flowers and Fruit, van Huysum

A-AS0001 Starry Night

A-AS0002 Two Women by the Shore, Mediterranean

# Framed Gallery Size Collection

Each gallery peice has been framed with double-matting, and comes with UV protectant, museum quality glass.

G-ASOOO1 Starry Night 38" x 27"

G-ASOO11 A Sunday Afternoon on the Island of La Grande Jatte 37" x 29.75"