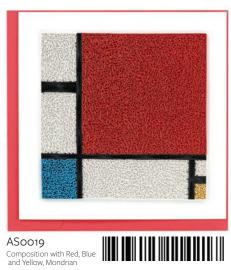

A-AS0005 The Lady in Gold

A-ASOO19
Composition with Red, Blue and Yellow, Mondrian

Our Framed Artist Series Collection are ready-to-hang quilled replications of your favorite masterpiece. From a distance, these re-imagined artworks looks like a painting, but up close they comes to life with exquisite texture and detail.