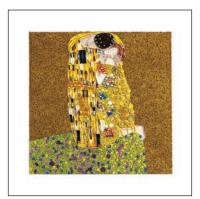

12 in | Square: 12 in x 12 in | Portrait: 12 in x 16 in

## New 2025 Designs



A-ASOO21 Vase of Flowers, de Heem





A-ASOO22 Roses, van Gogh





A-ASOO23 Woman with a Parasol, Monet





A-ASOO24 Still Life with Flowers and Fruit, van Huysum





A-AS0001 Starry Night



A-AS0002 Two Women by the Shore, Mediterranean



A-ASooo3 The Great Wave off Kanagawa



A-ASooo6 The Artist's Garden at Giverny





A-ASooo8 Luncheon of the Boating Party



A-ASoo11 A Sunday Afternoon on the Island of La Grande Jatte



A-AS0014 The Birth of Venus



A-ASoo15 Almond Blossoms



A-ASoo16



Water Lilies 1916-19





A-AS0017 The Basket of Apples











A-ASooo9 In the Meadow





A-ASOO12 Sunflowers





A-ASoo13 The Scream





A-ASOO2O Irises, Van Gogh









A-AS0005 The Lady in Gold











A-ASOO19
Composition with Red, Blue and Yellow, Mondrian





Our Framed Artist Series Collection are ready-to-hang quilled replications of your favorite masterpiece. From a distance, these re-imagined artworks looks like a painting, but up close they comes to life with exquisite texture and detail.

## Framed Art-Size Collection

Each art-size peice has been framed with matting, and comes with UV protectant, museum quality glass.

#### New 2025







FA-AS0022 Roses, van Gogh





FA-ASoo23 Woman with a Parasol, Monet











FA-ASooo3 The Great Wave off Kanagawa



FA-ASooo6 The Artist's Garden at Giverny













FA-AS0014 The Birth of Venus









Water Lilies 1916-19





FA-AS0017 The Basket of Apples





FA-ASO010 Spring Bouquet





FA-AS0009 In the Meadow





FA-