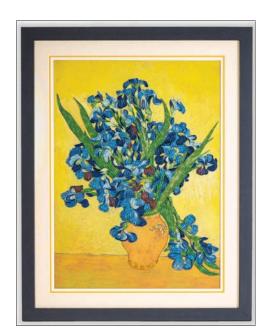

A-ASoo15 Almond Blossoms

A-ASoo16

Water Lilies 1916-19

A-AS0017 The Basket of Apples

A-ASooo9 In the Meadow

A-ASOO12 Sunflowers

A-ASoo13 The Scream

A-ASOO2O Irises, Van Gogh

G-AS0020 Irises, Van Gogh 35.25" × 27.75"

G-ASOO13 The Scream 35.25" × 27.75"

G-ASOOO5 The Lady in Gold 32" x 32"

G-AS0018 The Kiss, Klimt