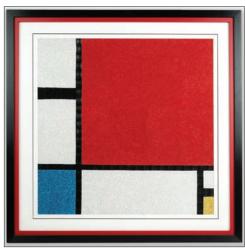

A-AS0005 The Lady in Gold

A-ASOO19
Composition with Red, Blue and Yellow, Mondrian

Our Framed Artist Series Collection are ready-to-hang quilled replications of your favorite masterpiece. From a distance, these re-imagined artworks looks like a painting, but up close they comes to life with exquisite texture and detail.