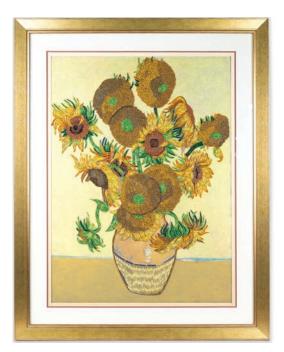

ASOO11 Sunday Afternoon on the Island of La Grande Jatt - Seurat

AS0012 Sunflowers - Van Gogh

ASOO13 The Scream - Munch

Introducing our Art-Size Artist Series Collection. These masterpieces take 13 hours to handmake and are memorable home decor items. Each piece comes with a Gift-Ready luxury box.

A-ASoo15 Almond Blossoms

A-ASoo16

Water Lilies 1916-19

A-AS0017 The Basket of Apples

A-ASooo9 In the Meadow

A-ASOO12 Sunflowers

A-ASoo13 The Scream

A-ASOO2O Irises, Van Gogh

G-ASOO16 Water Lilies 35" x 20"

G-ASOO3 The Great Wave off Kanagawa 34" × 27"

G-ASOO15 Almond Blossom 35" x 20"

G-ASOO16 Birth of Venus 35" x 20"

G-ASOO10 Spring Bouquet 38 x 27"

G-ASOO12 Sunflowers 35.25" x 27.75"