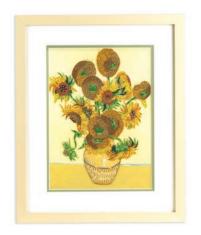

ASOO11 Sunday Afternoon on the Island of La Grande Jatt - Seurat

AS0012 Sunflowers - Van Gogh

ASOO13 The Scream - Munch

Introducing our Art-Size Artist Series Collection. These masterpieces take 13 hours to handmake and are memorable home decor items. Each piece comes with a Gift-Ready luxury box.

A-ASoo15 Almond Blossoms

A-ASoo16

Water Lilies 1916-19

A-AS0017 The Basket of Apples

A-ASooo9 In the Meadow

A-ASOO12 Sunflowers

A-ASoo13 The Scream

A-ASOO2O Irises, Van Gogh