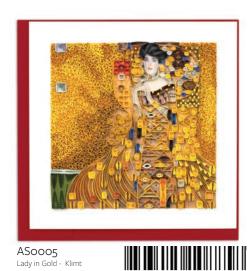

FA-AS0017 The Basket of Apples

FA-ASO010 Spring Bouquet

FA-AS0009 In the Meadow

FA-ASOO12 Sunflowers

FA-ASoo13 The Scream

FA-ASOO2O Irises, Van Gogh

FA-ASooo4 Lady with Fan

FA-AS0005 The Lady in Gold

G-AS0020 Irises, Van Gogh 35.25" × 27.75"

G-ASOO13 The Scream 35.25" × 27.75"

G-ASOOO5 The Lady in Gold 32" x 32"

G-AS0018 The Kiss, Klimt