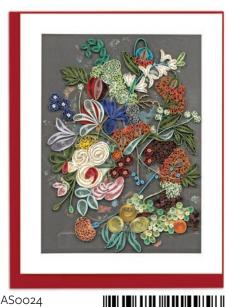

## New 2024 Designs

ASOO24 Still Life with Flowers and Fruit, van Huysum

AS0022 Roses, van Gogh

ASOOO1 Starry Night - Van Gogh

ASOO15 Almond Blossoms - Van Gogh

ASOO16 Water Lilies 1916-19 - Monet

ASOO17 The Basket of Apples - Cézanne

## New 2025 Designs

A-ASOO21 Vase of Flowers, de Heem

A-ASOO22 Roses, van Gogh

A-ASOO23 Woman with a Parasol, Monet

A-ASOO24 Still Life with Flowers and Fruit, van Huysum

A-AS0001 Starry Night

A-AS0002 Two Women by the Shore, Mediterranean