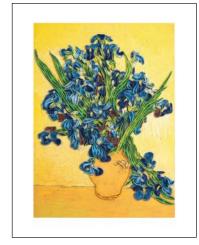

A-ASoo15 Almond Blossoms

A-ASoo16

Water Lilies 1916-19

A-AS0017 The Basket of Apples

A-ASooo9 In the Meadow

A-ASOO12 Sunflowers

A-ASoo13 The Scream

A-ASOO2O Irises, Van Gogh

FA-AS0017 The Basket of Apples

FA-ASO010 Spring Bouquet

FA-AS0009 In the Meadow

FA-ASOO12 Sunflowers

FA-ASoo13 The Scream

FA-ASOO2O Irises, Van Gogh

FA-ASooo4 Lady with Fan

FA-AS0005 The Lady in Gold

G-AS0020 Irises, Van Gogh 35.25" × 27.75"

G-ASOO13 The Scream 35.25" × 27.75"

G-ASOOO5 The Lady in Gold 32" x 32"

G-AS0018 The Kiss, Klimt