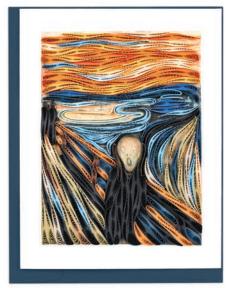

ASOO11 Sunday Afternoon on the Island of La Grande Jatt - Seurat

AS0012 Sunflowers - Van Gogh

ASOO13 The Scream - Munch

Introducing our Art-Size Artist Series Collection. These masterpieces take 13 hours to handmake and are memorable home decor items. Each piece comes with a Gift-Ready luxury box.

A-ASoo15 Almond Blossoms

A-ASoo16

Water Lilies 1916-19

A-AS0017 The Basket of Apples

A-ASooo9 In the Meadow

A-ASOO12 Sunflowers

A-ASoo13 The Scream

A-ASOO2O Irises, Van Gogh