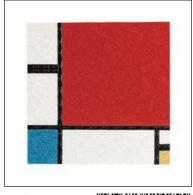

A-AS0005 The Lady in Gold

A-ASOO19
Composition with Red, Blue and Yellow, Mondrian

Our Framed Artist Series Collection are ready-to-hang quilled replications of your favorite masterpiece. From a distance, these re-imagined artworks looks like a painting, but up close they comes to life with exquisite texture and detail.