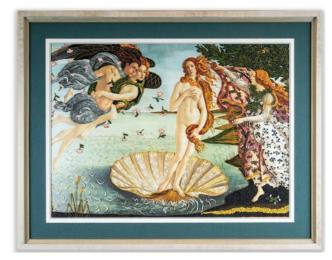

A-ASooo3 The Great Wave off Kanagawa

A-ASooo6 The Artist's Garden at Giverny

A-ASooo8 Luncheon of the Boating Party

A-ASoo11 A Sunday Afternoon on the Island of La Grande Jatte

A-AS0014 The Birth of Venus

# Framed Gallery Size Collection

Each gallery peice has been framed with double-matting, and comes with UV protectant, museum quality glass.

G-ASOOO1 Starry Night 38" x 27"

G-ASOO11 A Sunday Afternoon on the Island of La Grande Jatte 37" x 29.75"