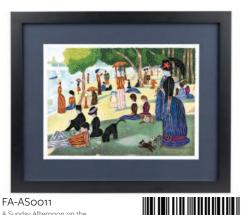

ASOO11 Sunday Afternoon on the Island of La Grande Jatt - Seurat

AS0012 Sunflowers - Van Gogh

ASOO13 The Scream - Munch

Introducing our Art-Size Artist Series Collection. These masterpieces take 13 hours to handmake and are memorable home decor items. Each piece comes with a Gift-Ready luxury box.

# Framed Gallery Size Collection

Each gallery peice has been framed with double-matting, and comes with UV protectant, museum quality glass.

G-ASOOO1 Starry Night 38" x 27"

G-ASOO11 A Sunday Afternoon on the Island of La Grande Jatte 37" x 29.75"