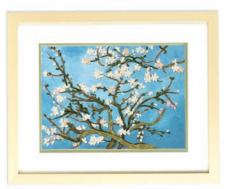

A-ASoo15 Almond Blossoms

A-ASoo16

Water Lilies 1916-19

A-AS0017 The Basket of Apples

A-ASooo9 In the Meadow

A-ASOO12 Sunflowers

A-ASoo13 The Scream

A-ASOO2O Irises, Van Gogh

#### New 2025

FA-AS0022 Roses, van Gogh

FA-ASoo23 Woman with a Parasol, Monet

FA-ASooo3 The Great Wave off Kanagawa

FA-ASooo6 The Artist's Garden at Giverny

FA-AS0014 The Birth of Venus

Water Lilies 1916-19