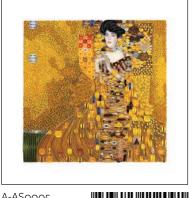

A-AS0005 The Lady in Gold

A-ASOO19
Composition with Red, Blue and Yellow, Mondrian

Our Framed Artist Series Collection are ready-to-hang quilled replications of your favorite masterpiece. From a distance, these re-imagined artworks looks like a painting, but up close they comes to life with exquisite texture and detail.