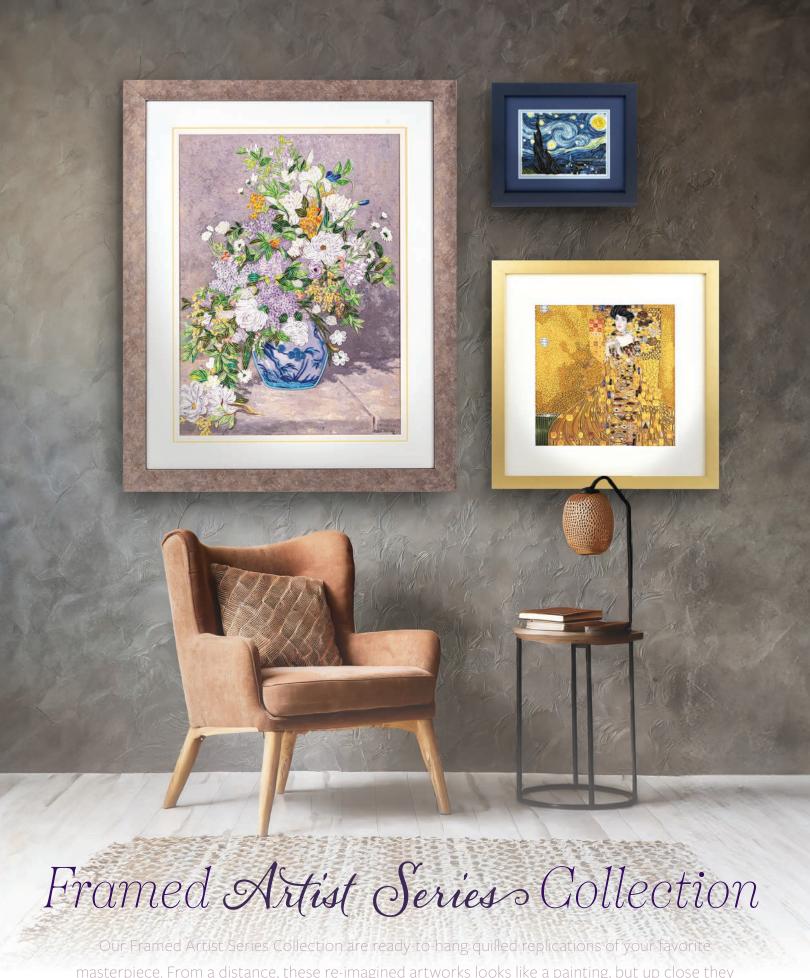

A-AS0005 The Lady in Gold

A-ASOO19
Composition with Red, Blue and Yellow, Mondrian

Our Framed Artist Series Collection are ready-to-hang quilled replications of your favorite masterpiece. From a distance, these re-imagined artworks looks like a painting, but up close they comes to life with exquisite texture and detail.

## Framed Art-Size Collection

Each art-size peice has been framed with matting, and comes with UV protectant, museum quality glass.