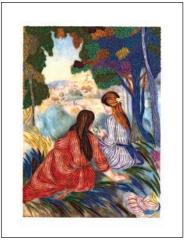

ASOO11 Sunday Afternoon on the Island of La Grande Jatt - Seurat

AS0012 Sunflowers - Van Gogh

ASOO13 The Scream - Munch

Introducing our Art-Size Artist Series Collection. These masterpieces take 13 hours to handmake and are memorable home decor items. Each piece comes with a Gift-Ready luxury box.

A-AS0005 The Lady in Gold

A-ASOO19
Composition with Red, Blue and Yellow, Mondrian

Our Framed Artist Series Collection are ready-to-hang quilled replications of your favorite masterpiece. From a distance, these re-imagined artworks looks like a painting, but up close they comes to life with exquisite texture and detail.