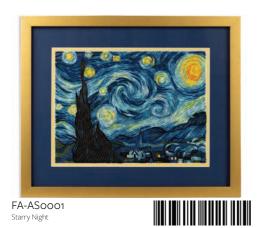

## New 2025 Designs

A-ASOO21 Vase of Flowers, de Heem

A-ASOO22 Roses, van Gogh

A-ASOO23 Woman with a Parasol, Monet

A-ASOO24 Still Life with Flowers and Fruit, van Huysum

A-AS0001 Starry Night

A-AS0002 Two Women by the Shore, Mediterranean

#### New 2025

FA-AS0022 Roses, van Gogh

FA-ASoo23 Woman with a Parasol, Monet

FA-ASooo3 The Great Wave off Kanagawa

FA-ASooo6 The Artist's Garden at Giverny

FA-AS0014 The Birth of Venus

Water Lilies 1916-19