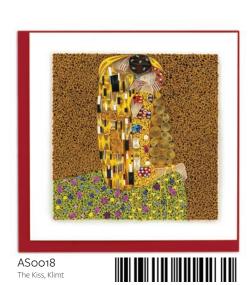

FA-AS0018 The Kiss, Klimt

G-AS0020 Irises, Van Gogh 35.25" × 27.75"

G-ASOO13 The Scream 35.25" × 27.75"

G-ASOOO5 The Lady in Gold 32" x 32"

G-AS0018 The Kiss, Klimt