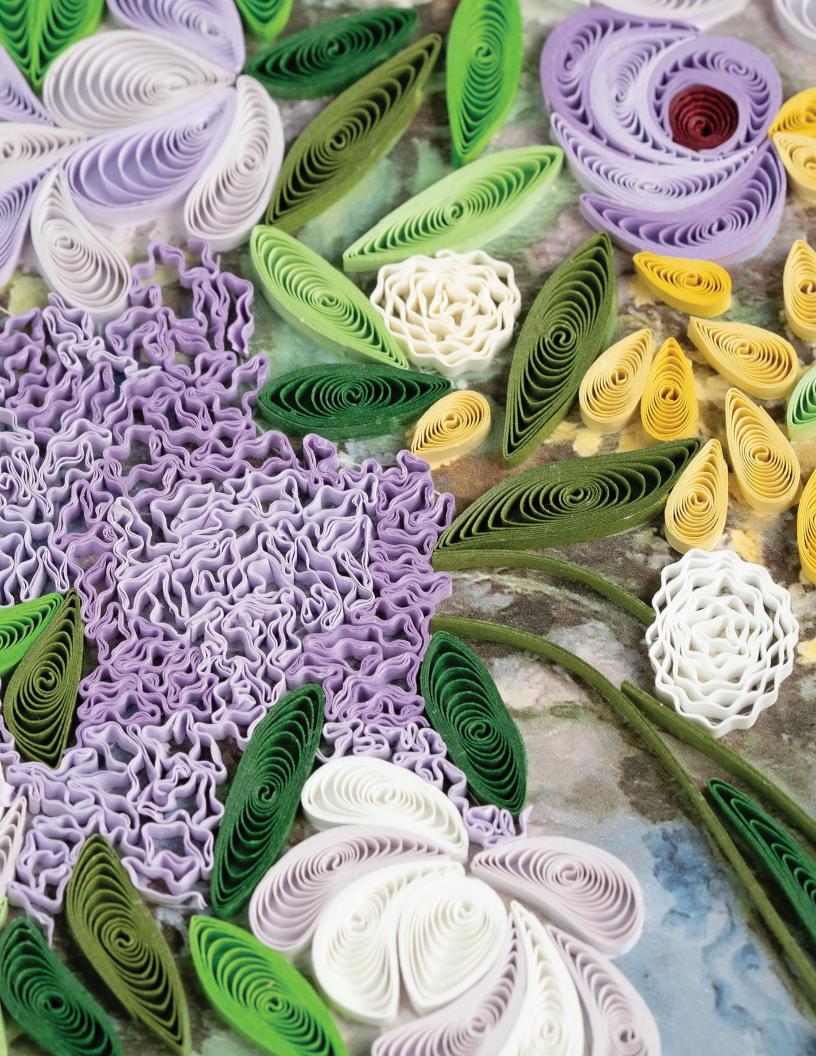

# Artist Geries

Your favorite *masterpieces*, handcrafted with the intricate paper art of quilling Includes coordinating colored envelope | Extra postage required for mailing | Sizes: 6" x 6", 7" x 5.5"

A-AS0005 The Lady in Gold

A-ASOO19
Composition with Red, Blue and Yellow, Mondrian

Our Framed Artist Series Collection are ready-to-hang quilled replications of your favorite masterpiece. From a distance, these re-imagined artworks looks like a painting, but up close they comes to life with exquisite texture and detail.