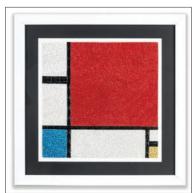

A-AS0005 The Lady in Gold

A-ASOO19
Composition with Red, Blue and Yellow, Mondrian

Our Framed Artist Series Collection are ready-to-hang quilled replications of your favorite masterpiece. From a distance, these re-imagined artworks looks like a painting, but up close they comes to life with exquisite texture and detail.