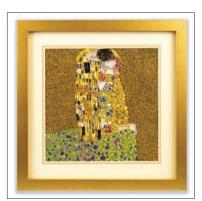

f your favorite masterpiece. From a distance, these re-imagined artworks looks like a painting, but up close they comes to life with exquisite texture and detail.

## Framed Art-Size Collection

Each art-size peice has been framed with matting, and comes with UV protectant, museum quality glass.

#### New 2025







FA-AS0022 Roses, van Gogh





FA-ASoo23 Woman with a Parasol, Monet











FA-ASooo3 The Great Wave off Kanagawa



FA-ASooo6 The Artist's Garden at Giverny













FA-AS0014 The Birth of Venus









Water Lilies 1916-19





FA-AS0017 The Basket of Apples





FA-ASO010 Spring Bouquet





FA-AS0009 In the Meadow





FA-ASOO12 Sunflowers





FA-ASoo13 The Scream





FA-ASOO2O Irises, Van Gogh





FA-ASooo4 Lady with Fan





FA-AS0005 The Lady in Gold









FA-AS0018 The Kiss, Klimt







# Framed Gallery Size Collection

Each gallery peice has been framed with double-matting, and comes with UV protectant, museum quality glass.

#### New 2025



G-ASOO21 Vase of Flowers, de Heem 35.25" × 27.75"





G\_ASOO24 Still Life with Flowers and Fruit, van Huysum 35.25" × 27.75"



# Framed Gallery Size Collection

Each gallery peice has been framed with double-matting, and comes with UV protectant, museum quality glass.



G-ASOOO1 Starry Night 38" x 27"





G-ASOO11 A Sunday Afternoon on the Island of La Grande Jatte 37" x 29.75"





G-ASOO16 Water Lilies 35" x 20"





G-ASOO3 The Great Wave off Kanagawa 34" × 27"





G-ASOO15 Almond Blossom 35" x 20"





G-ASOO16 Birth of Venus 35" x 20"





G-ASOO10 Spring Bouquet 38 x 27"



G-ASOO12 Sun