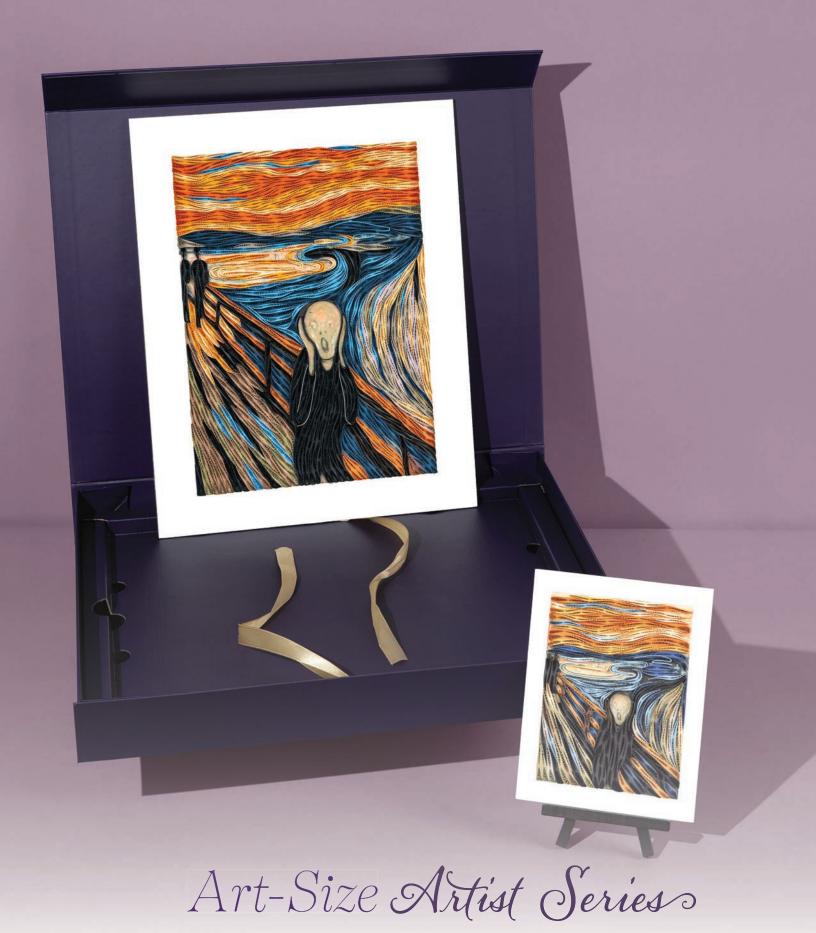

ASOO11 Sunday Afternoon on the Island of La Grande Jatt - Seurat

AS0012 Sunflowers - Van Gogh

ASOO13 The Scream - Munch

Introducing our Art-Size Artist Series Collection. These masterpieces take 13 hours to handmake and are memorable home decor items. Each piece comes with a Gift-Ready luxury box.

A-ASoo15 Almond Blossoms

A-ASoo16

Water Lilies 1916-19

A-AS0017 The Basket of Apples

A-ASooo9 In the Meadow

A-ASOO12 Sunflowers

A-ASoo13 The Scream

A-ASOO2O Irises, Van Gogh