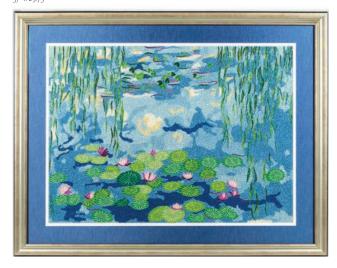

A-ASoo15 Almond Blossoms

A-ASoo16

Water Lilies 1916-19

A-AS0017 The Basket of Apples

A-ASooo9 In the Meadow

A-ASOO12 Sunflowers

A-ASoo13 The Scream

A-ASOO2O Irises, Van Gogh

#### New 2025

FA-AS0022 Roses, van Gogh

FA-ASoo23 Woman with a Parasol, Monet

FA-ASooo3 The Great Wave off Kanagawa

FA-ASooo6 The Artist's Garden at Giverny

FA-AS0014 The Birth of Venus

Water Lilies 1916-19

G-ASOO16 Water Lilies 35" x 20"

G-ASOO3 The Great Wave off Kanagawa 34" × 27"

G-ASOO15 Almond Blossom 35" x 20"

G-ASOO16 Birth of Venus 35" x 20"

G-ASOO10 Spring Bouquet 38 x 27"

G-ASOO12 Sunflowers 35.25" x 27.75"