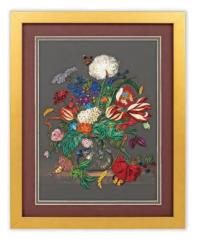

## New 2025 Designs

A-ASOO21 Vase of Flowers, de Heem

A-ASOO22 Roses, van Gogh

A-ASOO23 Woman with a Parasol, Monet

A-ASOO24 Still Life with Flowers and Fruit, van Huysum

A-AS0001 Starry Night

A-AS0002 Two Women by the Shore, Mediterranean

#### New 2025

G-ASOO21 Vase of Flowers, de Heem 35.25" × 27.75"

G\_ASOO24 Still Life with Flowers and Fruit, van Huysum 35.25" × 27.75"