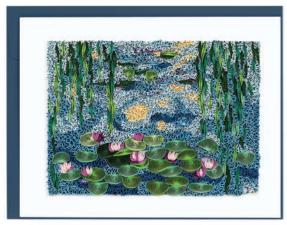

## New 2024 Designs

ASOO24 Still Life with Flowers and Fruit, van Huysum

AS0022 Roses, van Gogh

ASOOO1 Starry Night - Van Gogh

ASOO15 Almond Blossoms - Van Gogh

ASOO16 Water Lilies 1916-19 - Monet

ASOO17 The Basket of Apples - Cézanne

A-ASoo15 Almond Blossoms

A-ASoo16

Water Lilies 1916-19

A-AS0017 The Basket of Apples

A-ASooo9 In the Meadow

A-ASOO12 Sunflowers

A-ASoo13 The Scream

A-ASOO2O Irises, Van Gogh

#### New 2025

FA-AS0022 Roses, van Gogh

FA-ASoo23 Woman with a Parasol, Monet

FA-ASooo3 The Great Wave off Kanagawa

FA-ASooo6 The Artist's Garden at Giverny

FA-AS0014 The Birth of Venus

Water Lilies 1916-19

G-ASOO16 Water Lilies 35" x 20"

G-ASOO3 The Great Wave off Kanagawa 34" × 27"

G-ASOO15 Almond Blossom 35" x 20"

G-ASOO16 Birth of Venus 35" x 20"

G-ASOO10 Spring Bouquet 38 x 27"

G-ASOO12 Sunflowers 35.25" x 27.75"