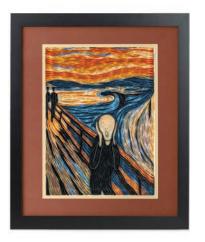

ASOO11 Sunday Afternoon on the Island of La Grande Jatt - Seurat

AS0012 Sunflowers - Van Gogh

ASOO13 The Scream - Munch

Introducing our Art-Size Artist Series Collection. These masterpieces take 13 hours to handmake and are memorable home decor items. Each piece comes with a Gift-Ready luxury box.

FA-AS0017 The Basket of Apples

FA-ASO010 Spring Bouquet

FA-AS0009 In the Meadow

FA-ASOO12 Sunflowers

FA-ASoo13 The Scream

FA-ASOO2O Irises, Van Gogh

FA-ASooo4 Lady with Fan

FA-AS0005 The Lady in Gold

G-AS0020 Irises, Van Gogh 35.25" × 27.75"

G-ASOO13 The Scream 35.25" × 27.75"

G-ASOOO5 The Lady in Gold 32" x 32"

G-AS0018 The Kiss, Klimt