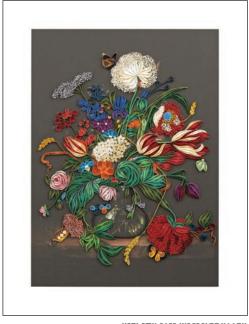

## New 2024 Designs

ASOO24 Still Life with Flowers and Fruit, van Huysum

AS0022 Roses, van Gogh

ASOOO1 Starry Night - Van Gogh

ASOO15 Almond Blossoms - Van Gogh

ASOO16 Water Lilies 1916-19 - Monet

ASOO17 The Basket of Apples - Cézanne

## New 2025 Designs

A-ASOO21 Vase of Flowers, de Heem

A-ASOO22 Roses, van Gogh

A-ASOO23 Woman with a Parasol, Monet

A-ASOO24 Still Life with Flowers and Fruit, van Huysum

A-AS0001 Starry Night

A-AS0002 Two Women by the Shore, Mediterranean