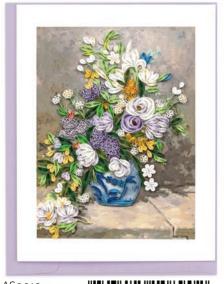

FA-AS0017 The Basket of Apples

FA-ASO010 Spring Bouquet

FA-AS0009 In the Meadow

FA-ASOO12 Sunflowers

FA-ASoo13 The Scream

FA-ASOO2O Irises, Van Gogh

FA-ASooo4 Lady with Fan

FA-AS0005 The Lady in Gold

G-ASOO16 Water Lilies 35" x 20"

G-ASOO3 The Great Wave off Kanagawa 34" × 27"

G-ASOO15 Almond Blossom 35" x 20"

G-ASOO16 Birth of Venus 35" x 20"

G-ASOO10 Spring Bouquet 38 x 27"

G-ASOO12 Sunflowers 35.25" x 27.75"