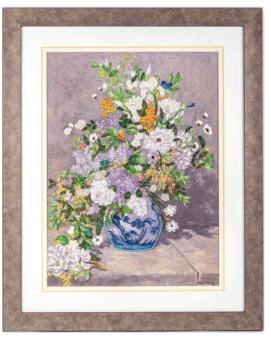

FA-AS0017 The Basket of Apples

FA-ASO010 Spring Bouquet

FA-AS0009 In the Meadow

FA-ASOO12 Sunflowers

FA-ASoo13 The Scream

FA-ASOO2O Irises, Van Gogh

FA-ASooo4 Lady with Fan

FA-AS0005 The Lady in Gold

G-ASOO16 Water Lilies 35" x 20"

G-ASOO3 The Great Wave off Kanagawa 34" × 27"

G-ASOO15 Almond Blossom 35" x 20"

G-ASOO16 Birth of Venus 35" x 20"

G-ASOO10 Spring Bouquet 38 x 27"

G-ASOO12 Sunflowers 35.25" x 27.75"