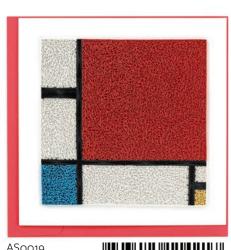

A-AS0005 The Lady in Gold

A-ASOO19
Composition with Red, Blue and Yellow, Mondrian

Our Framed Artist Series Collection are ready-to-hang quilled replications of your favorite masterpiece. From a distance, these re-imagined artworks looks like a painting, but up close they comes to life with exquisite texture and detail.