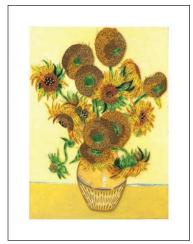

ASOO11 Sunday Afternoon on the Island of La Grande Jatt - Seurat

AS0012 Sunflowers - Van Gogh

ASOO13 The Scream - Munch

Introducing our Art-Size Artist Series Collection. These masterpieces take 13 hours to handmake and are memorable home decor items. Each piece comes with a Gift-Ready luxury box.

A-ASoo15 Almond Blossoms

A-ASoo16

Water Lilies 1916-19

A-AS0017 The Basket of Apples

A-ASooo9 In the Meadow

A-ASOO12 Sunflowers

A-ASoo13 The Scream

A-ASOO2O Irises, Van Gogh

FA-AS0017 The Basket of Apples

FA-ASO010 Spring Bouquet

FA-AS0009 In the Meadow

FA-ASOO12 Sunflowers

FA-ASoo13 The Scream

FA-ASOO2O Irises, Van Gogh

FA-ASooo4 Lady with Fan

FA-AS0005 The Lady in Gold