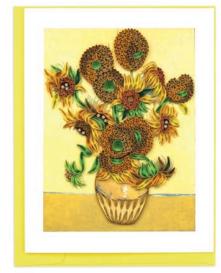

ASOO11 Sunday Afternoon on the Island of La Grande Jatt - Seurat

AS0012 Sunflowers - Van Gogh

ASOO13 The Scream - Munch

Introducing our Art-Size Artist Series Collection. These masterpieces take 13 hours to handmake and are memorable home decor items. Each piece comes with a Gift-Ready luxury box.

A-ASoo15 Almond Blossoms

A-ASoo16

Water Lilies 1916-19

A-AS0017 The Basket of Apples

A-ASooo9 In the Meadow

A-ASOO12 Sunflowers

A-ASoo13 The Scream

A-ASOO2O Irises, Van Gogh

FA-AS0017 The Basket of Apples

FA-ASO010 Spring Bouquet

FA-AS0009 In the Meadow

FA-ASOO12 Sunflowers

FA-ASoo13 The Scream

FA-ASOO2O Irises, Van Gogh

FA-ASooo4 Lady with Fan

FA-AS0005 The Lady in Gold

G-ASOO16 Water Lilies 35" x 20"

G-ASOO3 The Great Wave off Kanagawa 34" × 27"

G-ASOO15 Almond Blossom 35" x 20"

G-ASOO16 Birth of Venus 35" x 20"

G-ASOO10 Spring Bouquet 38 x 27"

G-ASOO12 Sunflowers 35.25" x 27.75"