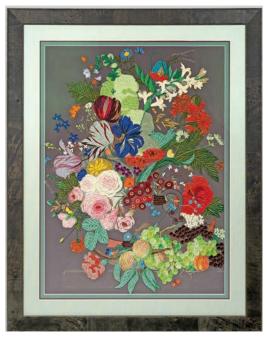

#### New 2025

G-ASOO21 Vase of Flowers, de Heem 35.25" × 27.75"

G\_ASOO24 Still Life with Flowers and Fruit, van Huysum 35.25" × 27.75"