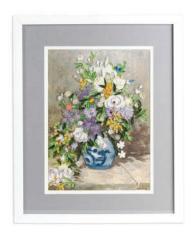

ASOO2O Irises, Van Gogh









A-AS0005 The Lady in Gold











A-ASOO19
Composition with Red, Blue and Yellow, Mondrian





Our Framed Artist Series Collection are ready-to-hang quilled replications of your favorite masterpiece. From a distance, these re-imagined artworks looks like a painting, but up close they comes to life with exquisite texture and detail.

## Framed Art-Size Collection

Each art-size peice has been framed with matting, and comes with UV protectant, museum quality glass.

#### New 2025







FA-AS0022 Roses, van Gogh





FA-ASoo23 Woman with a Parasol, Monet











FA-ASooo3 The Great Wave off Kanagawa



FA-ASooo6 The Artist's Garden at Giverny













FA-AS0014 The Birth of Venus









Water Lilies 1916-19





FA-AS0017 The Basket of Apples





FA-ASO010 Spring Bouquet





FA-AS0009 In the Meadow





FA-ASOO12 Sunflowers





FA-ASoo13 The Scream





FA-ASOO2O Irises, Van Gogh





FA-ASooo4 Lady with Fan





FA-AS0005 The Lady in Gold









FA-AS0018 The Kiss, Klimt







# Framed Gallery Size Collection

Each gallery peice has been framed with double-matting, and comes with UV protectant, museum quality glass.

#### New 2025



G-ASOO21 Vase of Flowers, de Heem 35.25" × 27.75"





G\_ASOO24 Still Life with Flowers and Fruit, van Huysum 35.25" × 27.75"



# Framed Gallery Size Collection

Each gallery peice has been framed with double-matting, and comes with UV protectant, museum quality glass.



G-ASOOO1 Starry Night 38" x 27"





G-ASOO11 A Sunday Afternoon on the Island of La Grande Jatte 37" x 29.75"





G-ASOO