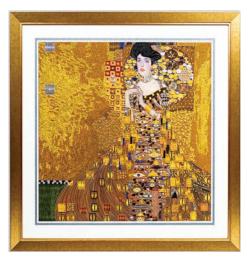

A-AS0005 The Lady in Gold

A-ASOO19
Composition with Red, Blue and Yellow, Mondrian

Our Framed Artist Series Collection are ready-to-hang quilled replications of your favorite masterpiece. From a distance, these re-imagined artworks looks like a painting, but up close they comes to life with exquisite texture and detail.

FA-AS0017 The Basket of Apples

FA-ASO010 Spring Bouquet

FA-AS0009 In the Meadow

FA-ASOO12 Sunflowers

FA-ASoo13 The Scream

FA-ASOO2O Irises, Van Gogh

FA-ASooo4 Lady with Fan

FA-AS0005 The Lady in Gold