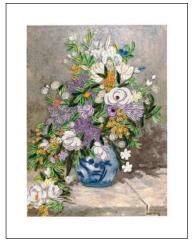

## New 2025 Designs

A-ASOO21 Vase of Flowers, de Heem

A-ASOO22 Roses, van Gogh

A-ASOO23 Woman with a Parasol, Monet

A-ASOO24 Still Life with Flowers and Fruit, van Huysum

A-AS0001 Starry Night

A-AS0002 Two Women by the Shore, Mediterranean

#### New 2025

G-ASOO21 Vase of Flowers, de Heem 35.25" × 27.75"

G\_ASOO24 Still Life with Flowers and Fruit, van Huysum 35.25" × 27.75"