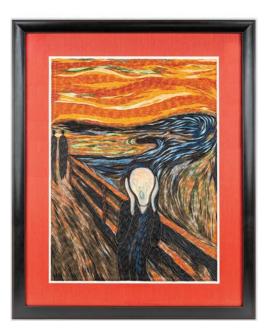

ASOO11 Sunday Afternoon on the Island of La Grande Jatt - Seurat

AS0012 Sunflowers - Van Gogh

ASOO13 The Scream - Munch

Introducing our Art-Size Artist Series Collection. These masterpieces take 13 hours to handmake and are memorable home decor items. Each piece comes with a Gift-Ready luxury box.

A-ASoo15 Almond Blossoms

A-ASoo16

Water Lilies 1916-19

A-AS0017 The Basket of Apples

A-ASooo9 In the Meadow

A-ASOO12 Sunflowers

A-ASoo13 The Scream

A-ASOO2O Irises, Van Gogh

G-AS0020 Irises, Van Gogh 35.25" × 27.75"

G-ASOO13 The Scream 35.25" × 27.75"

G-ASOOO5 The Lady in Gold 32" x 32"

G-AS0018 The Kiss, Klimt