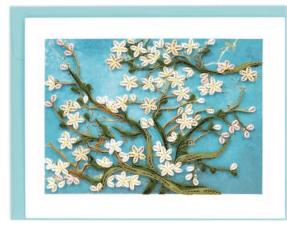

## New 2024 Designs

ASOO24 Still Life with Flowers and Fruit, van Huysum

AS0022 Roses, van Gogh

ASOOO1 Starry Night - Van Gogh

ASOO15 Almond Blossoms - Van Gogh

ASOO16 Water Lilies 1916-19 - Monet

ASOO17 The Basket of Apples - Cézanne

A-ASoo15 Almond Blossoms

A-ASoo16

Water Lilies 1916-19

A-AS0017 The Basket of Apples

A-ASooo9 In the Meadow

A-ASOO12 Sunflowers

A-ASoo13 The Scream

A-ASOO2O Irises, Van Gogh

G-ASOO16 Water Lilies 35" x 20"

G-ASOO3 The Great Wave off Kanagawa 34" × 27"

G-ASOO15 Almond Blossom 35" x 20"

G-ASOO16 Birth of Venus 35" x 20"

G-ASOO10 Spring Bouquet 38 x 27"

G-ASOO12 Sunflowers 35.25" x 27.75"