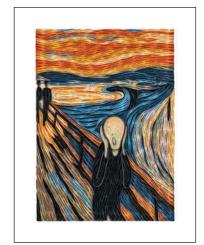

ASOO11 Sunday Afternoon on the Island of La Grande Jatt - Seurat

AS0012 Sunflowers - Van Gogh

ASOO13 The Scream - Munch

Introducing our Art-Size Artist Series Collection. These masterpieces take 13 hours to handmake and are memorable home decor items. Each piece comes with a Gift-Ready luxury box.

A-ASoo15 Almond Blossoms

A-ASoo16

Water Lilies 1916-19

A-AS0017 The Basket of Apples

A-ASooo9 In the Meadow

A-ASOO12 Sunflowers

A-ASoo13 The Scream

A-ASOO2O Irises, Van Gogh

FA-AS0017 The Basket of Apples

FA-ASO010 Spring Bouquet

FA-AS0009 In the Meadow

FA-ASOO12 Sunflowers

FA-ASoo13 The Scream

FA-ASOO2O Irises, Van Gogh

FA-ASooo4 Lady with Fan

FA-AS0005 The Lady in Gold

G-AS0020 Irises, Van Gogh 35.25" × 27.75"

G-ASOO13 The Scream 35.25" × 27.75"

G-ASOOO5 The Lady in Gold 32" x 32"

G-AS0018 The Kiss, Klimt