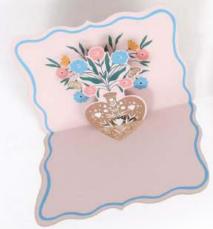

LIVE



3

## BOXED NOTES

We've invited our artists to illustrate four original works of art—which we've translated into pop-up cards. Each hard-cover box with magnetic closure includes 2 cards each of 4 designs, paired with coordinating envelopes.

sold in units of 4

# Boxed Notes

8 pop-up cards with coordinating envelopes. R: \$17.99













AVAILABLE MAY

NEW

COPY blank

ENVELOPE

white with printed liner

featuring: gold foil

0 4 8 6 4 1 4 0 9 8 5 1

**BN151 HEARTS** 

COPY blank

ENVELOPE speckled white

featuring: gold foil













## Boxed Notes

8 pop-up cards with coordinating envelopes. **R**: \$17.99

BN149 LANDSCAPES

COPY blank

**ENVELOPE** warm white





TOP SELLER





## **BN148 BOTANICAL DOGS**

COPY blank

**ENVELOPE** white with patterned liner











Alice in Whiskerland Purride and Prejudice Romeow and Juliet The Great Catsby

COPY

ENVELOPE kraft

featuring: gold foil

0 4 8 6 4 1 3 8 2 9 4 9











#### COPY blank

ENVELOPE blush pink

featuring: gold foil







## Boxed Notes 8 pop-up cards with coordinating envelopes. R: \$17.99

### **BN140 POTTED PLANTS**

COPY blank

**ENVELO