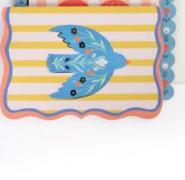

LIVE



3

## BOXED NOTES

We've invited our artists to illustrate four original works of art—which we've translated into pop-up cards. Each hard-cover box with magnetic closure includes 2 cards each of 4 designs, paired with coordinating envelopes.

sold in units of 4

# Boxed Notes

8 pop-up cards with coordinating envelopes. R: \$17.99













AVAILABLE MAY

NEW

COPY blank

ENVELOPE

white with printed liner

featuring: gold foil

0 4 8 6 4 1 4 0 9 8 5 1

**BN151 HEARTS** 

COPY blank

ENVELOPE speckled white

featuring: gold foil













## Boxed Notes

8 pop-up cards with coordinating envelopes. **R**: \$17.99

BN149 LANDSCAPES

COPY blank

**ENVELOPE** warm white





TOP SELLER





## **BN148 BOTANICAL DOGS**

COPY blank

**ENVELOPE** white with patterned liner











Alice in Whiskerland Purride and Prejudice Romeow and Juliet The Great Catsby

COPY

ENVELOPE kraft

featuring: gold foil

0 4 8 6 4 1 3 8 2 9 4 9











#### COPY blank

ENVELOPE blush pink

featuring: gold foil







## Boxed Notes 8 pop-up cards with coordinating envelopes. R: \$17.99

### **BN140 POTTED PLANTS**

COPY blank

**ENVELOPE** white with leaf print interior









### **BN130 WINGS**

COPY blank

**ENVELOPE** kraft paper