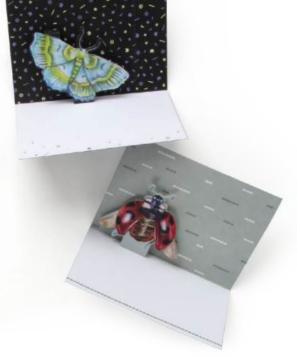

## BOXED NOTES

We've invited our artists to illustrate four original works of art—which we've translated into pop-up cards. Each hard-cover box with magnetic closure includes 2 cards each of 4 designs, paired with coordinating envelopes.