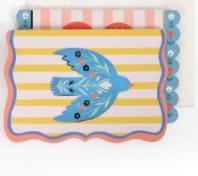

LIVE



3

## BOXED NOTES

We've invited our artists to illustrate four original works of art—which we've translated into pop-up cards. Each hard-cover box with magnetic closure includes 2 cards each of 4 designs, paired with coordinating envelopes.

sold in units of 4

# Boxed Notes

8 pop-up cards with coordinating envelopes. R: \$17.99













AVAILABLE MAY

NEW

COPY blank

ENVELOPE

white with printed liner

featuring: gold foil

0 4 8 6 4 1 4 0 9 8 5 1

**BN151 HEARTS** 

COPY blank

ENVELOPE speckled white

featuring: gold foil













## Boxed Notes

8 pop-up cards with coordinating envelopes. **R**: \$17.99

BN149 LANDSCAPES

COPY blank

**ENVELOPE** warm white





TOP SELLER





## **BN148 BOTANICAL DOGS**

COPY blank

**ENVELOPE** white with patterned liner











Alice in Whiskerland Purride and Prejudice Romeow and Juliet The Great Catsby

COPY

ENVELOPE kraft

featuring: gold foil

0 4 8 6 4 1 3 8 2 9 4 9











#### COPY blank

ENVELOPE blush pink

featuring: gold foil







## Boxed Notes 8 pop-up cards with coordinating envelopes. R: \$17.99

### **BN140 POTTED PLANTS**

COPY blank

**ENVELOPE**