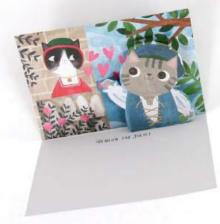

## **BN148 BOTANICAL DOGS**

COPY blank

**ENVELOPE** white with patterned liner

Alice in Whiskerland Purride and Prejudice Romeow and Juliet The Great Catsby

COPY

ENVELOPE kraft

featuring: gold foil

0 4 8 6 4 1 3 8 2 9 4 9