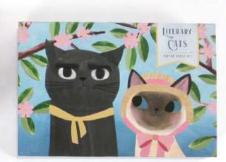

## **BN148 BOTANICAL DOGS**

COPY blank

**ENVELOPE** white with patterned liner

Alice in Whiskerland Purride and Prejudice Romeow and Juliet The Great Catsby

COPY

ENVELOPE kraft

featuring: gold foil

0 4 8 6 4 1 3 8 2 9 4 9