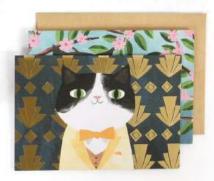

with magnetic closure includes 2 cards each of 4 designs, paired with coordinating envelopes.

sold in units of 4

# Boxed Notes

8 pop-up cards with coordinating envelopes. R: \$17.99













AVAILABLE MAY

NEW

COPY blank

ENVELOPE

white with printed liner

featuring: gold foil

0 4 8 6 4 1 4 0 9 8 5 1

**BN151 HEARTS** 

COPY blank

ENVELOPE speckled white

featuring: gold foil













## Boxed Notes

8 pop-up cards with coordinating envelopes. **R**: \$17.99

BN149 LANDSCAPES

COPY blank

**ENVELOPE** warm white





TOP SELLER





## **BN148 BOTANICAL DOGS**

COPY blank

**ENVELOPE** white with patterned liner











Alice in Whiskerland Purride and Prejudice Romeow and Juliet The Great Catsby

COPY

ENVELOPE kraft

featuring: gold foil

0 4 8 6 4 1 3 8 2 9 4 9











#### COPY blank

ENVELOPE blush pink

featuring: gold foil







## Boxed Notes 8 pop-up cards with coordinating envelopes. R: \$17.99

### **BN140 POTTED PLANTS**

COPY blank

**ENVELOPE** white with leaf print interior









### **BN130 WINGS**

COPY blank

**ENVELOPE** kraft paper