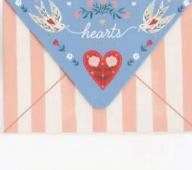

0 4 8 6 4 1 4 0 9 8 5 1

**BN151 HEARTS** 

COPY blank

ENVELOPE speckled white

featuring: gold foil