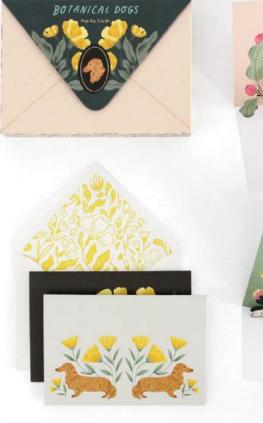

## **BN148 BOTANICAL DOGS**

COPY blank

**ENVELOPE** white with patterned liner

Alice in Whiskerland Purride and Prejudice Romeow and Juliet The Great Catsby

COPY

ENVELOPE kraft

featuring: gold foil

0 4 8 6 4 1 3 8 2 9 4 9