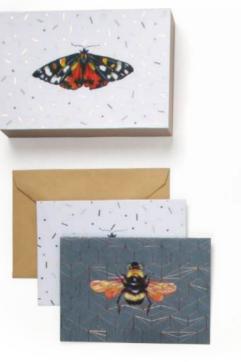

4 1 4 0 9 8 5 1

**BN151 HEARTS** 

COPY blank

ENVELOPE speckled white

featuring: gold foil













## Boxed Notes

8 pop-up cards with coordinating envelopes. **R**: \$17.99

BN149 LANDSCAPES

COPY blank

**ENVELOPE** warm white





TOP SELLER





## **BN148 BOTANICAL DOGS**

COPY blank

**ENVELOPE** white with patterned liner











Alice in Whiskerland Purride and Prejudice Romeow and Juliet The Great Catsby

COPY

ENVELOPE kraft

featuring: gold foil

0 4 8 6 4 1 3 8 2 9 4 9











#### COPY blank

ENVELOPE blush pink

featuring: gold foil







## Boxed Notes 8 pop-up cards with coordinating envelopes. R: \$17.99

### **BN140 POTTED PLANTS**

COPY blank

**ENVELOPE** white with leaf print interior









### **BN130 WINGS**

COPY blank

**ENVELOPE** kraft paper