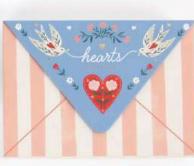

0 4 8 6 4 1 4 0 9 8 5 1

**BN151 HEARTS** 

COPY blank

ENVELOPE speckled white

featuring: gold foil