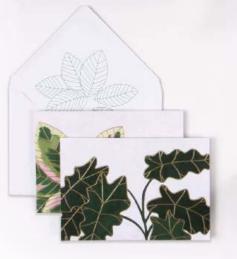

## **BN148 BOTANICAL DOGS**

COPY blank

**ENVELOPE** white with patterned liner

Alice in Whiskerland Purride and Prejudice Romeow and Juliet The Great Catsby

COPY

ENVELOPE kraft

featuring: gold foil

0 4 8 6 4 1 3 8 2 9 4 9