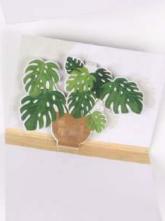

### **BN140 POTTED PLANTS**

COPY blank

**ENVELOPE** white with leaf print interior