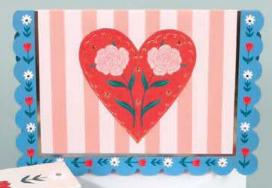

0 4 8 6 4 1 4 0 9 8 5 1

**BN151 HEARTS** 

COPY blank

ENVELOPE speckled white

featuring: gold foil