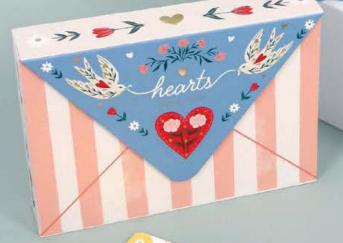

0 4 8 6 4 1 4 0 9 8 5 1

**BN151 HEARTS** 

COPY blank

ENVELOPE speckled white

featuring: gold foil