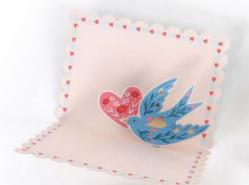

0 4 8 6 4 1 4 0 9 8 5 1

**BN151 HEARTS** 

COPY blank

ENVELOPE speckled white

featuring: gold foil