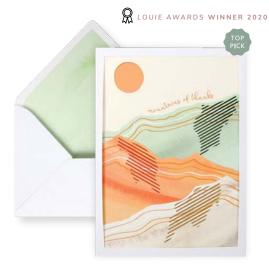

# **FP040 MOUNTAINS OF THANKS**

FRONT COPY mountains of thanks

**ENVELOPE** watercolor printed liner

*featuring:* copper foil