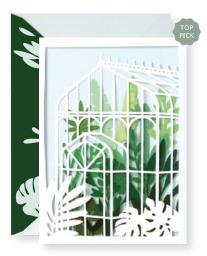

## **FP038 GLASS HOUSE**

FRONT COPY blank

**ENVELOPE** light blue with green leaf printed flap