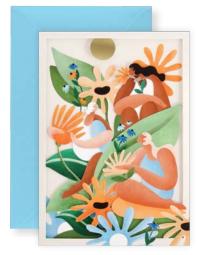

**FP043 SOUL SISTERS** 

FRONT COPY blank

**ENVELOPE** bright blue

featuring: gold foil