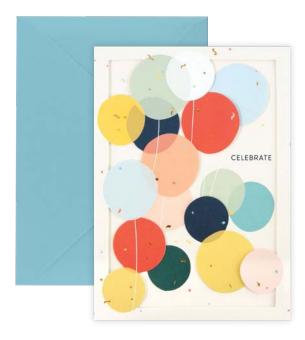

## **FP044 BALLOONS**

FRONT COPY celebrate

ENVELOPE blue

featuring: gold foil

Layers of laser-cut and die-cut paper, hand-finished for a variety of occasions. All cards measure 4.75"x 6.75" and come in a poly bag.