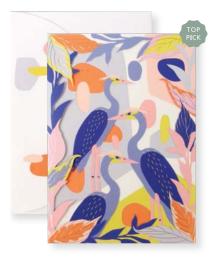

### **FP037 HERONS**

FRONT COPY blank

**ENVELOPE** abstract print

*featuring:* gold foil