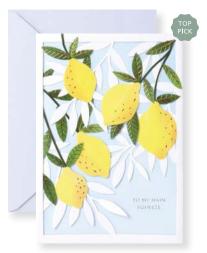

### **FP034 CITRUS**

**FRONT COPY** To my main squeeze

**ENVELOPE** light blue

featuring: gold foil

Layers of laser-cut and die-cut paper, hand-finished for a variety of occasions. All cards measure 4.75"x 6.75" and come in a poly bag.