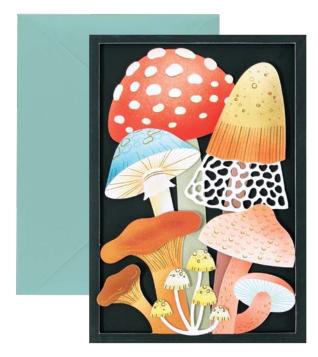

# LAYERS<sup>™</sup> GREETINGS

Several layers of artisan paper are laser-cut and die-cut to create subtly dimensional greeting cards. Our designs are finished with bright foils and lush Pantone colors. The collection encompasses a variety of sending occasions and each card interior is blank for a personal touch.

R \$7.99 | sold in units of 6

Layers of laser-cut and die-cut paper, hand-finished for a variety of occasions. All cards measure 4.75" x 6.75" and come in a poly bag.



# FP047 MUSHROOMS

FRONT COPY blank

**ENVELOPE** blue

featuring: gold foil





## **FP046 GALLERY WALL**

FRONT COPY blank

ENVELOPE lavender

featuring: lavender foil



Layers of laser-cut and die-cut paper, hand-finished for a variety of occasions. All cards measure 4.75" x 6.75" and come in a poly bag.



# **FP045 THANKS A BUNCH**

#### FRONT COPY thanks a bunch

ENVELOPE kraft

featuring: gold foil





## **FP044 BALLOONS**

FRONT COPY celebrate

ENVELOPE blue

featuring: gold foil



Layers of laser-cut and die-cut paper, hand-finished for a variety of occasions. All cards measure 4.75"x 6.75" and come in a poly bag.



**FP043 SOUL SISTERS** 

FRONT COPY blank

**ENVELOPE** bright blue

featuring: gold foil





# **FP040 MOUNTAINS OF THANKS**

FRONT COPY mountains of thanks