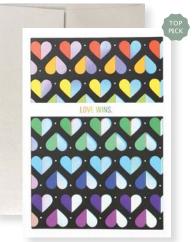

### **FP025 LOVE WINS**

**FRONT COPY** love wins.

**ENVELOPE** metallic silver

*featuring:* holographic foil