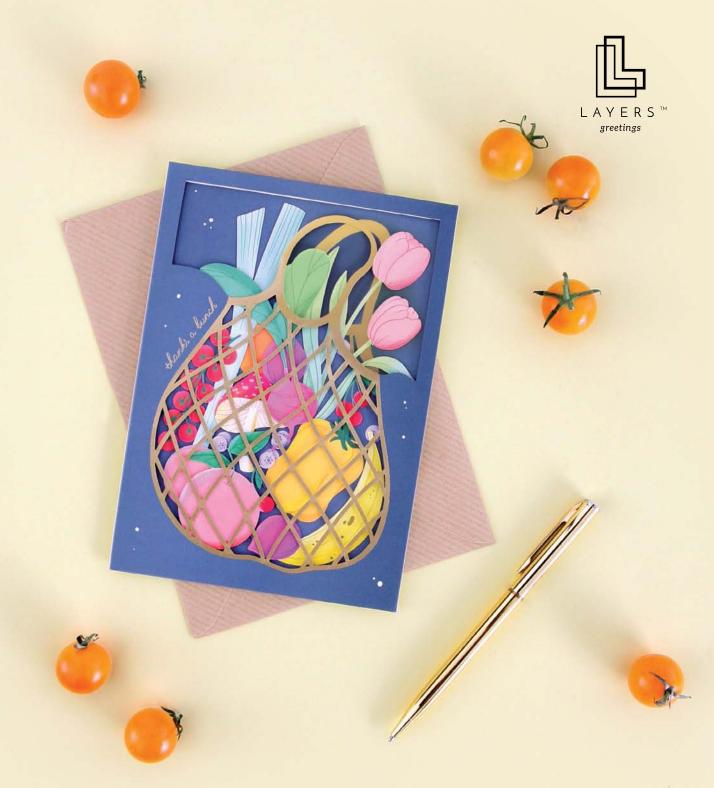

# **FP045 THANKS A BUNCH**

#### FRONT COPY thanks a bunch

ENVELOPE kraft

featuring: gold foil