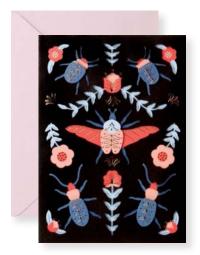

#### **FP033 BEETLES**

FRONT COPY blank

ENVELOPE light pink

featuring: gold foil

0 4 8 6 4 1 3 7 3 5 1