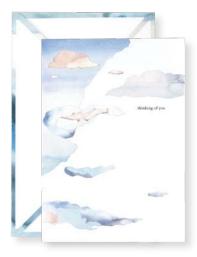

# FP039 CLOUDS

FRONT COPY thinking of you

**ENVELOPE** white with watercolor edges

Layers of laser-cut and die-cut paper, hand-finished for a variety of occasions. All cards measure 4.75" x 6.75" and come in a poly bag.