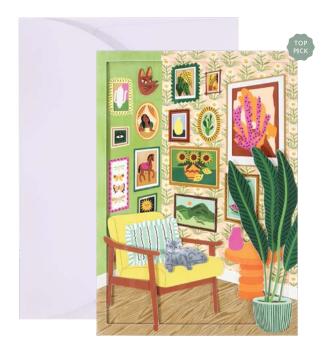

## **FP046 GALLERY WALL**

FRONT COPY blank

ENVELOPE lavender

featuring: lavender foil

Layers of laser-cut and die-cut paper, hand-finished for a variety of occasions. All cards measure 4.75" x 6.75" and come in a poly bag.