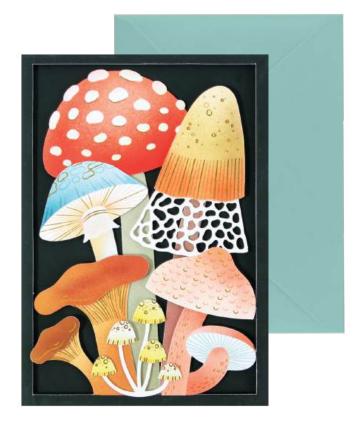

ADDODEDE

# LAYERS<sup>TM</sup> GREETINGS

3

Several layers of artisan paper are laser-cut and die-cut to create subtly dimensional greeting cards. Our designs are finished with bright foils and lush Pantone colors. The collection encompasses a variety of sending occasions and each card interior is blank for a personal touch.

sold in units of 6

Layers<sup>™</sup> Greetings Layers of laser-cut paper finished with foil. R: \$7.99



FRONT COPY blank

ENVELOPE blue

featuring: gold foil



LOUIE AWARDS



### **FP046 GALLERY WALL**

FRONT COPY blank

ENVELOPE lavender

featuring: lavender foil





Layers <sup>™</sup> Greetings Layers of laser-cut paper finished with foil. R: \$7.99





### **FP045 THANKS A BUNCH**

FRONT COPY thanks a bunch

**ENVELOPE** kraft

featuring: gold foil





### **FP044 BALLOONS**

FRONT COPY celebrate

ENVELOPE blue

featuring: gold foil



## Layers<sup>™</sup> Greetings

Layers of laser-cut paper finished with foil. R: \$7.99



**FP043 SOUL SISTERS** 

FRONT COPY blank

**ENVELOPE** bright blue

featuring: gold foil





#### **FP040 MOUNTAINS OF THANKS**

**FRONT COPY** mountains of thanks

**ENVELOPE** watercolor printed liner

featuring: copper foil





#### **FP041 MONSTERA**

FRONT COPY blank

**ENVELOPE** metallic gold

featuring: gold foil



LOU