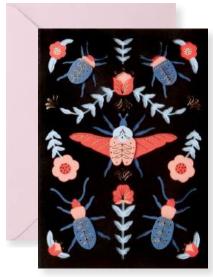

# Layers<sup>™</sup> Greetings

Layers of laser-cut paper finished with foil. R: \$7.99

**FP035 FLORAL BIRTHDAY** 

FRONT COPY Happy Birthday

**ENVELOPE** metallic gold

featuring: gold foil

**FP033 BEETLES** 