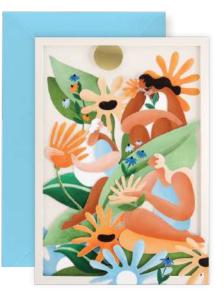

## Layers<sup>™</sup> Greetings

Layers of laser-cut paper finished with foil. R: \$7.99

**FP043 SOUL SISTERS** 

FRONT COPY blank

**ENVELOPE** bright blue

featuring: gold foil