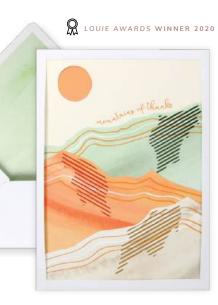

#### **FP040 MOUNTAINS OF THANKS**

**FRONT COPY** mountains of thanks

**ENVELOPE** watercolor printed liner

featuring: copper foil