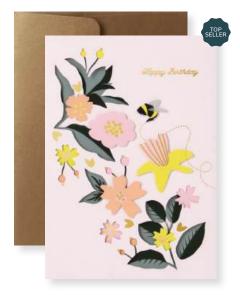

# Layers<sup>™</sup> Greetings

Layers of laser-cut paper finished with foil. R: \$7.99

**FP035 FLORAL BIRTHDAY** 

FRONT COPY Happy Birthday

**ENVELOPE** metallic gold

featuring: gold foil

**FP033 BEETLES** 