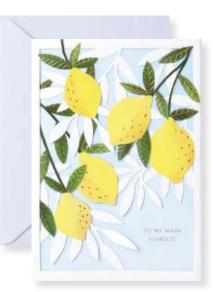

FRONT COPY blank

ENVELOPE light pink

featuring: gold foil

**FP034 CITRUS** 

FRONT COPY To my main squeeze

**ENVELOPE** light blue

featuring: gold foil

2018 LOUIE AWARD WINNER JUDGE'S AWARD FOR EXCELLENCE