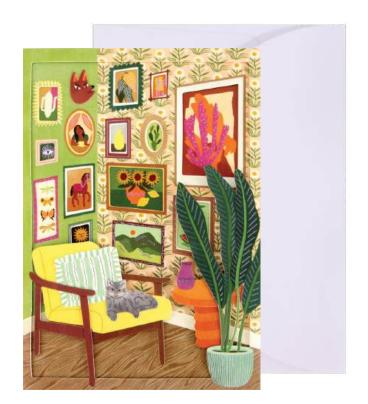

### **FP046 GALLERY WALL**

FRONT COPY blank

ENVELOPE lavender

featuring: lavender foil

Layers <sup>™</sup> Greetings Layers of laser-cut paper finished with foil. R: \$7.99