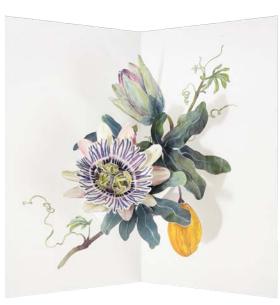

Featuring artist Hiromi Takeda R: \$12.99





#### **LAC107 PASSION FLOWER**

FRONT COPY passion flower

INSIDE COPY blank

**ENVELOPE** warm white

featuring: gold foil & debossing packaging: poly jacket size: 4" x 7.25"

0 4864145310





## LAC106 CAMELLIA

FRONT COPY white camellia

INSIDE COPY blank

**ENVELOPE** warm white

featuring: gold foil & debossing packaging: poly jacket size: 4" x 7.25"

0 486414530017

Featuring artist Hiromi Takeda R: \$12.99

#### **LAC105 POPPIES**

FRONT COPY poppies

INSIDE COPY blank

**ENVELOPE** warm white

featuring: gold foil & debossing packaging: poly jacket size: 4" x 7.25"

0 4864142010





#### **LAC104 FUCHSIA**

FRONT COPY

fuch sia

**INSIDE COPY** 

blank

**ENVELOPE** 

warm white

featuring: gold foil & debossing packaging: poly jacket size: 4" x 7.25"







Featuring artist Hi