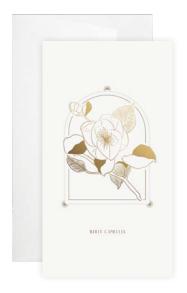

## LAC106 CAMELLIA

FRONT COPY white camellia

INSIDE COPY blank

**ENVELOPE** warm white

featuring: gold foil & debossing packaging: poly jacket size: 4" x 7.25"

0 486414530017

Featuring artist Hiromi Takeda R: \$12.99