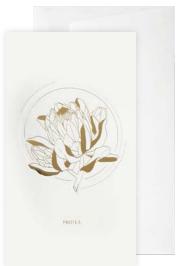

### **LAC101 PROTEA**

FRONT COPY

protea

**INSIDE COPY** 

blank

**ENVELOPE** 

warm white

featuring: gold foil & debossing packaging: poly jacket size: 4" x 7.25"

0 4 8 6 4 1 3 7 7 5 4