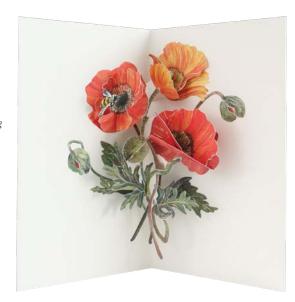

#### **LAC105 POPPIES**

FRONT COPY poppies

INSIDE COPY blank

**ENVELOPE** warm white

featuring: gold foil & debossing packaging: poly jacket size: 4" x 7.25"

0 4864142010