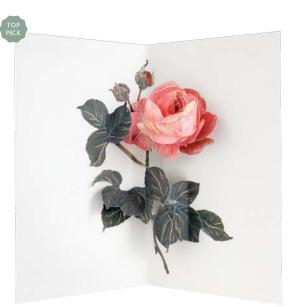

# LAC100 ROSE

FRONT COPY

rose

INSIDE COPY

blank

**ENVELOPE** 

warm white

featuring: gold foil & debossing packaging: poly jacket size: 4" x 7.25"