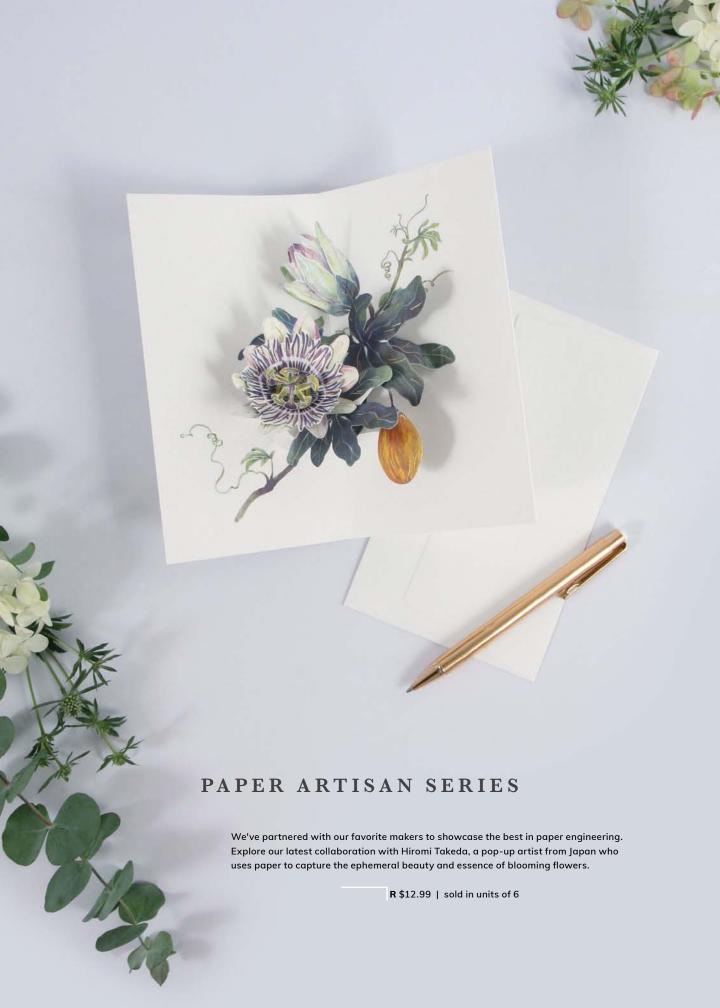

Featuring artist Hiromi Takeda R: \$12.99





#### **LAC107 PASSION FLOWER**

FRONT COPY passion flower

INSIDE COPY blank

**ENVELOPE** warm white

featuring: gold foil & debossing packaging: poly jacket size: 4" x 7.25"

0 4864145310





## LAC106 CAMELLIA

FRONT COPY white camellia

INSIDE COPY blank

**ENVELOPE** warm white

featuring: gold foil & debossing packaging: poly jacket size: 4" x 7.25"

0 486414530017

Featuring artist Hiromi Takeda R: \$12.99

#### **LAC105 POPPIES**

FRONT COPY poppies

INSIDE COPY blank

**ENVELOPE** warm white

featuring: gold foil & debossing packaging: poly jacket size: 4" x 7.25"

0 4864142010





#### **LAC104 FUCHSIA**

FRONT COPY

fuch sia

**INSIDE COPY** 

blank

**ENVELOPE** 

warm white

featuring: gold foil & debossing packaging: poly jac