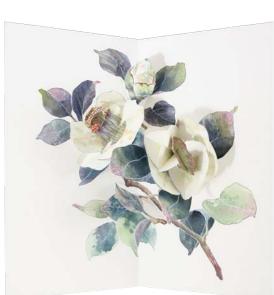

## LAC106 CAMELLIA

FRONT COPY white camellia

INSIDE COPY blank

**ENVELOPE** warm white

featuring: gold foil & debossing packaging: poly jacket size: 4" x 7.25"

0 486414530017

Featuring artist Hiromi Takeda R: \$12.99