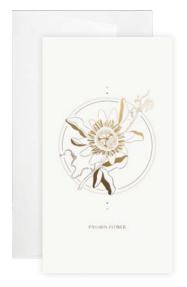

#### **LAC107 PASSION FLOWER**

FRONT COPY passion flower

INSIDE COPY blank

**ENVELOPE** warm white

featuring: gold foil & debossing packaging: poly jacket size: 4" x 7.25"

0 4864145310