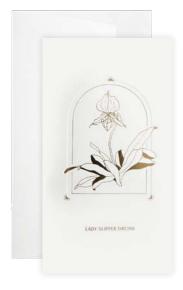

#### **LAC102 LADY SLIPPER ORCHID**

FRONT COPY

lady slipper orchid

INSIDE COPY

blank

**ENVELOPE** 

warm white

featuring: gold foil & debossing

packaging: poly jacket size: 4" x 7.25"

Featuring artist Hiromi Takeda **R**: \$12.99