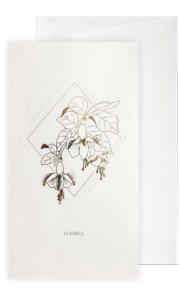

#### **LAC107 PASSION FLOWER**

FRONT COPY passion flower

INSIDE COPY blank

**ENVELOPE** warm white

featuring: gold foil & debossing packaging: poly jacket size: 4" x 7.25"

0 4864145310