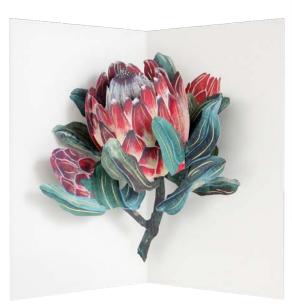

### **LAC101 PROTEA**

FRONT COPY

protea

**INSIDE COPY** 

blank

**ENVELOPE** 

warm white

featuring: gold foil & debossing packaging: poly jacket size: 4" x 7.25"

0 4 8 6 4 1 3 7 7 5 4