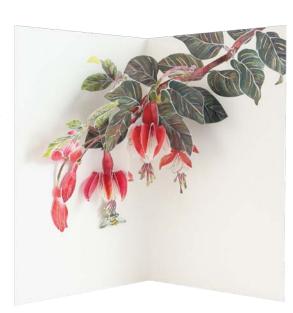

#### **LAC104 FUCHSIA**

FRONT COPY

fuch sia

**INSIDE COPY** 

blank

**ENVELOPE** 

warm white

featuring: gold foil & debossing packaging: poly jacket size: 4" x 7.25"