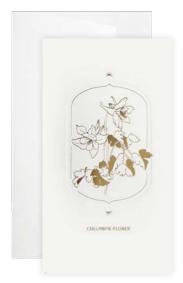

#### **LAC103 COLUMBINE**

FRONT COPY

columbine flower

**INSIDE COPY** 

blank

**ENVELOPE** warm white

featuring: gold foil & debossing

packaging: poly jacket size: 4" x 7.25"