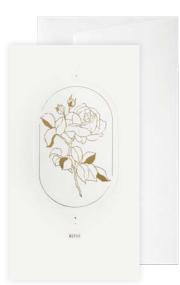

# LAC100 ROSE

FRONT COPY

rose

INSIDE COPY

blank

**ENVELOPE** 

warm white

featuring: gold foil & debossing packaging: poly jacket size: 4" x 7.25"