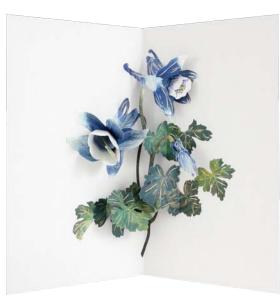

#### **LAC105 POPPIES**

FRONT COPY poppies

INSIDE COPY blank

**ENVELOPE** warm white

featuring: gold foil & debossing packaging: poly jacket size: 4" x 7.25"

0 4864142010