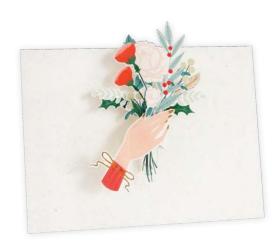

#### **AL102 OFFERING HAND**

Hands come together to exchange winter sprigs and warm wishes.

FRONT COPY

peace to all

**INSIDE COPY** 

blank

**ENVELOPE** 

warm white with scalloped edge flap

featuring: gold foil
packaging: poly jacket
size: 5" x 7"