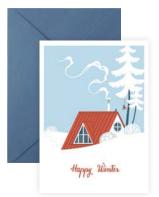

#### **AL117 SNOW GLOBE**

A pair of deer pause quietly within an idyllic winter landscape.

FRONT COPY

happy winter

**INSIDE COPY** 

blank

**ENVELOPE** 

warm white with scalloped edge flap