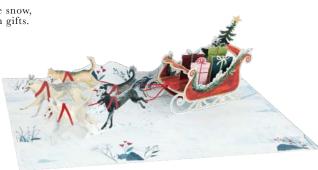

#### **AL111 SLED DOGS**

Winter dogs prance through the snow, pulling Santa's sleigh filled with gifts.

## FRONT COPY

merry christmas

## **INSIDE COPY**

blank

## **ENVELOPE**

bright red

featuring: gold foil & red string packaging: poly jacket

size: 5" x 7"