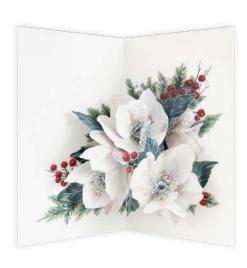

#### **AL089 WINTER FOLIAGE**

A frost-touched bouquet blooms for the recipient.

FRONT COPY season's greetings

INSIDE COPY cheers

ENVELOPE ecru

featuring: antique gold foil packaging: poly jacket size: 4" x 8"