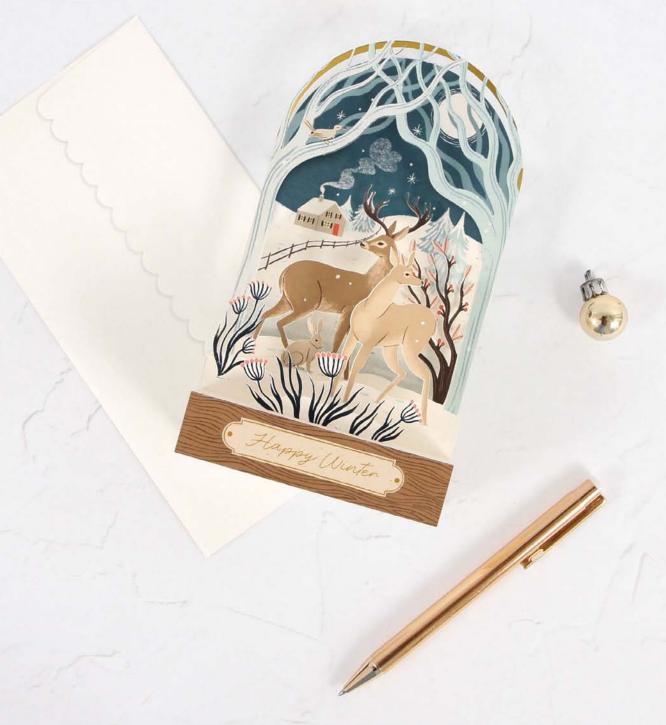

#### **AL117 SNOW GLOBE**

A pair of deer pause quietly within an idyllic winter landscape.

FRONT COPY

happy winter

**INSIDE COPY** 

blank

**ENVELOPE** 

warm white with scalloped edge flap

featuring: gold foil & Pantone ink packaging: poly sleeve size: 4" x 8"

NEW