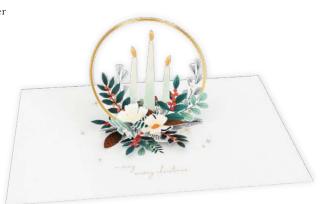

## **AL110 CANDLES**

A golden hoop encircles winter sprigs and tapered candles.

## FRONT COPY

wishing you...

### **INSIDE COPY**

a very merry christmas

#### **ENVELOPE**

red

featuring: gold foil packaging: poly jacket size: 5" x 6"

Cheeky salutations and pop-ups mixed with intricate laser-cutting.

R: \$10.99