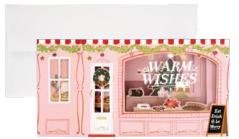

#### **AL101 FESTIVE BAKERY**

Peek inside this charming boulangerie to enjoy holiday sweets.

## FRONT COPY

warm wishes eat drink & be merry

**INSIDE COPY** 

blank

**ENVELOPE** 

warm white with scalloped edge flap

featuring: gold foil & acetate packaging: poly sleeve size: 4" x 8"

Cheeky salutations and pop-ups mixed with intricate laser-cutting.

R: \$10.99