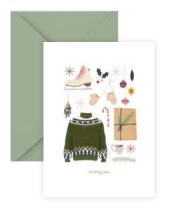

#### **AL089 WINTER FOLIAGE**

A frost-touched bouquet blooms for the recipient.

FRONT COPY season's greetings

INSIDE COPY cheers

ENVELOPE ecru

featuring: antique gold foil packaging: poly jacket size: 4" x 8"