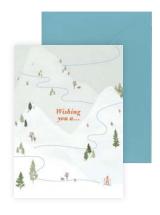

## **AL112 ALPINE SKI SLOPE**

Merry skiers glide down tall, snowy peaks.

## FRONT COPY

wishing you a...

#### **INSIDE COPY**

happy christmas

#### **ENVELOPE**

blue

featuring: light blue foil packaging: poly jacket size: 5" x 7"