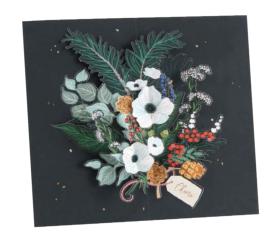

#### **AL089 WINTER FOLIAGE**

A frost-touched bouquet blooms for the recipient.

FRONT COPY season's greetings

INSIDE COPY cheers

ENVELOPE ecru

featuring: antique gold foil packaging: poly jacket size: 4" x 8"