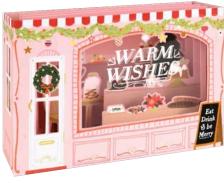

#### **AL101 FESTIVE BAKERY**

Peek inside this charming boulangerie to enjoy holiday sweets.

## FRONT COPY

warm wishes eat drink & be merry

**INSIDE COPY** 

blank

**ENVELOPE** 

warm white with scalloped edge flap

featuring: gold foil & acetate packaging: poly sleeve size: 4" x 8"

Cheeky salutations and pop-ups mixed with intricate laser-cutting.

R: \$10.99