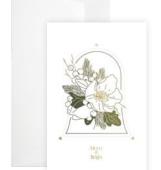

## **AL113 CHRISTMAS ROSE**

Winter blooms are nestled within sprigs of holly and pine.

#### FRONT COPY

merry & bright

**INSIDE COPY** 

blank

**ENVELOPE** 

warm white

featuring: gold foil, green foil, & debossing packaging: poly jacket size: 4" x 7.25"

Cheeky salutations and pop-ups mixed with intricate laser-cutting.