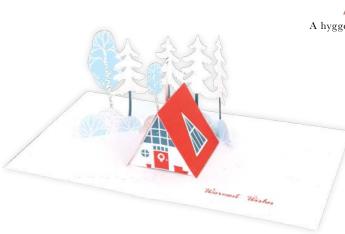

#### **AL069 WINTER CABIN**

A hygge a-frame pops up, flanked by snow-covered pine.

FRONT COPY

Happy Winter

**INSIDE COPY** 

Warmest Wishes

**ENVELOPE** 

slate blue

packaging: poly jacket size: 5" x 7"

Cheeky salutations and pop-ups mixed with intricate laser-cutting.

R: \$10.99