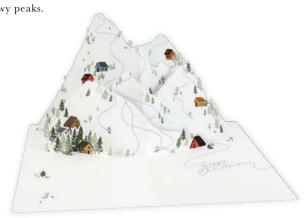

## **AL112 ALPINE SKI SLOPE**

Merry skiers glide down tall, snowy peaks.

## FRONT COPY

wishing you a...

#### **INSIDE COPY**

happy christmas

#### **ENVELOPE**

blue

featuring: light blue foil packaging: poly jacket size: 5" x 7"