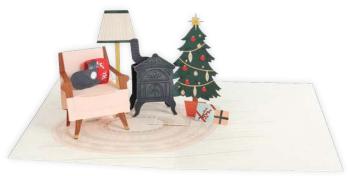

#### **AL088 COZY DWELLING**

A festive room is complete with a pop-up Christmas tree and potbelly stove.

FRONT COPY merry christmas

INSIDE COPY blank

ENVELOPE soft blush

featuring: gold foil packaging: poly jacket size: 5" x 7"

Cheeky salutations and pop-ups mixed with intricate laser-cutting. R: \$10.99