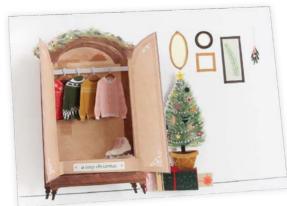

#### **AL087 SWEATERS**

Armoire doors swing open to reveal cozy winter knits, hung with care.

FRONT COPY

wishing you...

**INSIDE COPY** a cozy christmas

**ENVELOPE** 

sage green

featuring: gold foil packaging: poly jacket size: 5" x 7"