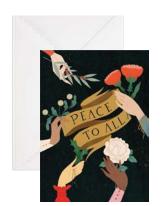

## **AL116 PEACE DOVE**

A dove bearing an olive branch soars through snowflakes and fir.

#### FRONT COPY

peace on earth