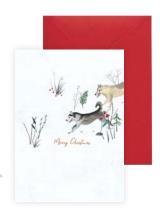

#### **AL111 SLED DOGS**

Winter dogs prance through the snow, pulling Santa's sleigh filled with gifts.

## FRONT COPY

merry christmas

## **INSIDE COPY**

blank

## **ENVELOPE**

bright red

featuring: gold foil & red string packaging: poly jacket

size: 5" x 7"