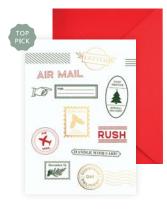

#### **AL066 CHRISTMAS MAIL**

An embossed postbox is paired with an envelope hiding a holiday message.

#### FRONT COPY

various stamps & greetings

#### **INSIDE COPY**

sending you holiday cheer merry christmas

#### **ENVELOPE**

red

featuring: gold foil & embossing packaging: poly jacket size: 5" x 7"

0 4 8 6 4 1 3 2 0 5 4 5 5

interior envelope detail