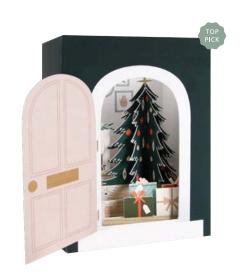

#### **AL088 COZY DWELLING**

A festive room is complete with a pop-up Christmas tree and potbelly stove.

FRONT COPY merry christmas

INSIDE COPY blank

ENVELOPE soft blush

featuring: gold foil packaging: poly jacket size: 5" x 7"

Cheeky salutations and pop-ups mixed with intricate laser-cutting. R: \$10.99