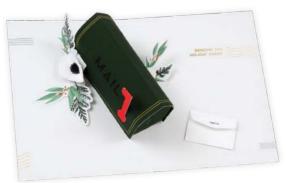

#### **AL066 CHRISTMAS MAIL**

An embossed postbox is paired with an envelope hiding a holiday message.

#### FRONT COPY

various stamps & greetings

#### **INSIDE COPY**

sending you holiday cheer merry christmas

#### **ENVELOPE**

red

featuring: gold foil & embossing packaging: poly jacket size: 5" x 7"

0 4 8 6 4 1 3 2 0 5 4 5 5

interior envelope detail