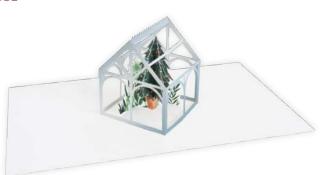

#### **AL100 WINTER GREENHOUSE**

A Christmas tree grows within an alpine greenhouse.

FRONT COPY merry & bright

INSIDE COPY blank

**ENVELOPE** 

dark green

featuring: matte frost blue foil packaging: poly jacket size: 5" x 6"