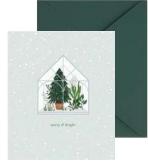

#### **AL100 WINTER GREENHOUSE**

A Christmas tree grows within an alpine greenhouse.

FRONT COPY merry & bright

INSIDE COPY blank

**ENVELOPE** 

dark green

featuring: matte frost blue foil packaging: poly jacket size: 5" x 6"