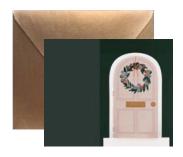

## **AL078 COZY ROOM**

Peek inside the door and be welcomed into a warmly-decorated home.

FRONT COPY

blank

**INSIDE COPY** 

blank

**ENVELOPE** 

metallic gold

featuring: gold foil packaging: poly sleeve size: 6" x 5"