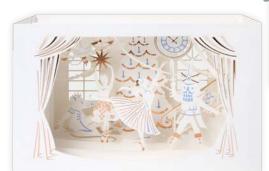

## **AL031 NUTCRACKER**

Laser-cut details allow the viewer to peek through the windows.

## FRONT COPY

blank

## **INSIDE COPY**

blank

## **ENVELOPE**

blue with printed flap

featuring: rose gold foil packaging: poly sleeve size: 8" x 4"

LOUIE AWARDS WINNER 2018 LOUIE AWARDS CARD OF THE YEAR 2018