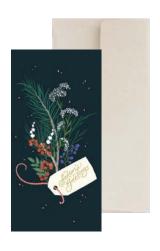

## **AL110 CANDLES**

A golden hoop encircles winter sprigs and tapered candles.

## FRONT COPY

wishing you...

### **INSIDE COPY**

a very merry christmas

#### **ENVELOPE**

red

featuring: gold foil packaging: poly jacket size: 5" x 6"

Cheeky salutations and pop-ups mixed with intricate laser-cutting.

R: \$10.99