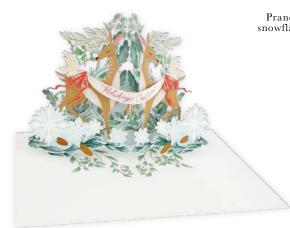

#### **AL109 FESTIVE DEER**

Prancing deer are surrounded by falling snowflakes and delicate winter shrubbery.

FRONT COPY

blank

INSIDE COPY holiday cheer

**ENVELOPE** 

spruce green

featuring: gold foil & pantone ink
packaging: poly jacket
size: 5" x 7"