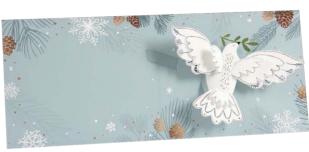

## **AL116 PEACE DOVE**

A dove bearing an olive branch soars through snowflakes and fir.

#### FRONT COPY

peace on earth

## **INSIDE COPY**

blank

## **ENVELOPE**

warm white with scalloped edge flap

featuring: copper foil packaging: poly jacket size: 6" x 5"