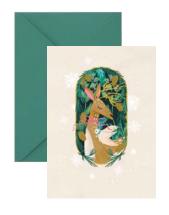

#### **AL117 SNOW GLOBE**

A pair of deer pause quietly within an idyllic winter landscape.

FRONT COPY

happy winter

**INSIDE COPY** 

blank

**ENVELOPE** 

warm white with scalloped edge flap