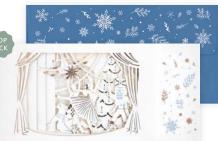

## **AL031 NUTCRACKER**

Laser-cut details allow the viewer to peek through the windows.

## FRONT COPY

blank

## **INSIDE COPY**

blank

## **ENVELOPE**

blue with printed flap

featuring: rose gold foil packaging: poly sleeve size: 8" x 4"

LOUIE AWARDS WINNER 2018 LOUIE AWARDS CARD OF THE YEAR 2018