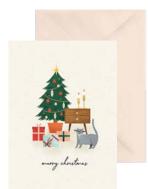

## **AL078 COZY ROOM**

Peek inside the door and be welcomed into a warmly-decorated home.

FRONT COPY

blank

**INSIDE COPY** 

blank

**ENVELOPE** 

metallic gold

featuring: gold foil packaging: poly sleeve size: 6" x 5"