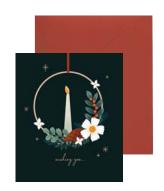

## **AL110 CANDLES**

A golden hoop encircles winter sprigs and tapered candles.

## FRONT COPY

wishing you...

### **INSIDE COPY**

a very merry christmas

#### **ENVELOPE**

red

featuring: gold foil packaging: poly jacket size: 5" x 6"

Cheeky salutations and pop-ups mixed with intricate laser-cutting.

R: \$10.99