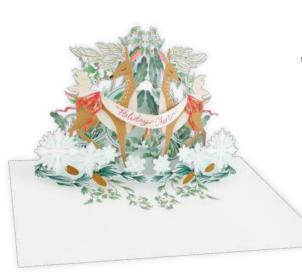

Holiday cards with clever pop-ups. **R**: \$10.99

**AL109 FESTIVE DEER** 

Prancing deer are surrounded by falling snowflakes and delicate winter shrubbery.

FRONT COPY blank

INSIDE COPY holiday cheer

> **ENVELOPE** spruce green

featuring: gold foil & Pantone ink packaging: poly jacket size: 5" x 7"