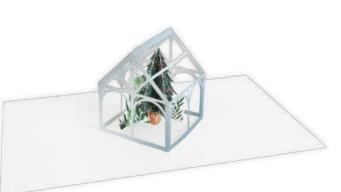

### **AL100 WINTER GREENHOUSE**

A Christmas tree grows within an alpine greenhouse.

FRONT COPY merry & bright

INSIDE COPY blank

**ENVELOPE** dark green

featuring: matte frost blue foil packaging: poly jacket size: 5" x 6"