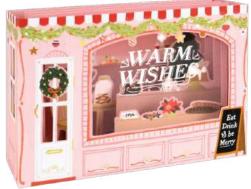

#### **AL101 FESTIVE BAKERY**

Peek inside this charming boulangerie to enjoy holiday sweets.

> FRONT COPY warm wishes eat drink & be merry

> > INSIDE COPY blank

**ENVELOPE** warm white with scalloped edge flap

featuring: gold foil & acetate packaging: poly sleeve size: 4" x 8"

Holiday cards with clever pop-ups. **R**: \$10.99