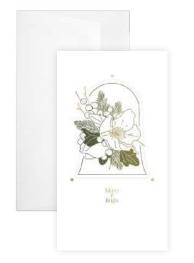

### **AL113 CHRISTMAS ROSE**

Winter blooms are nestled within sprigs of holly and pine.

FRONT COPY merry & bright

INSIDE COPY blank

**ENVELOPE** warm white

featuring:gold foil, green foil, & debossing packaging: poly jacket size: 4" x 7.25"