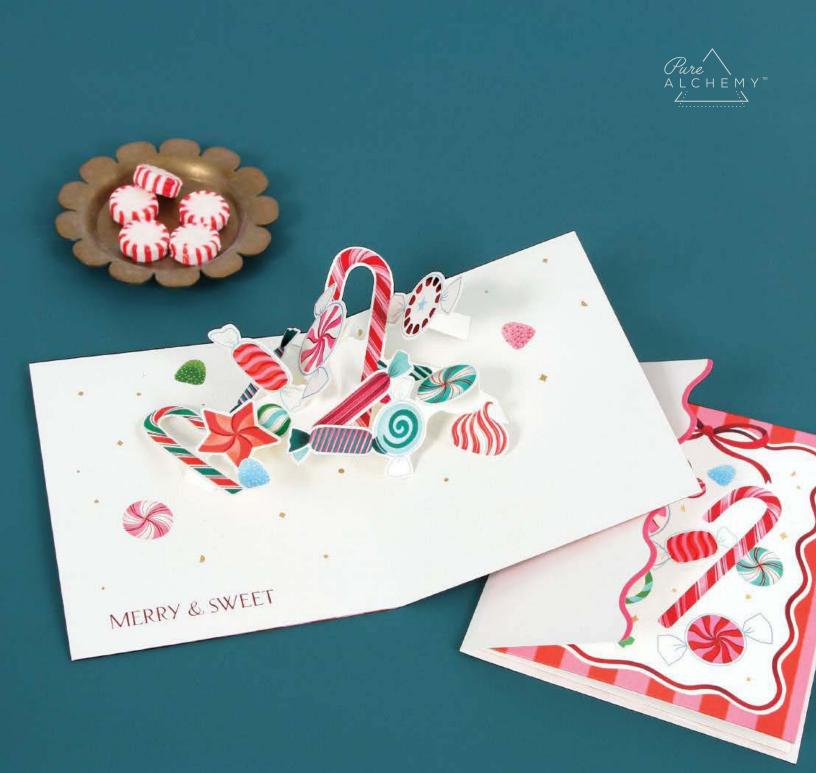

AL121 CANDY

Handfuls of brightly-illustrated Christmas sweets twirl together.

FRONT COPY blank

INSIDE COPY merry & sweet

**ENVELOPE** warm white with wavy edge flap

featuring: red & gold foil packaging: poly jacket size: 5" x 6"