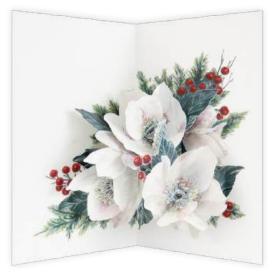

### **AL113 CHRISTMAS ROSE**

Winter blooms are nestled within sprigs of holly and pine.

FRONT COPY merry & bright

INSIDE COPY blank

**ENVELOPE** warm white

featuring:gold foil, green foil, & debossing packaging: poly jacket size: 4" x 7.25"