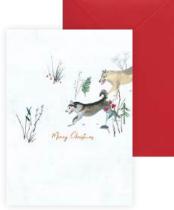

#### **AL111 SLED DOGS**

Winter dogs prance through the snow, pulling Santa's sleigh filled with gifts.

#### FRONT COPY merry christmas

INSIDE COPY blank

ENVELOPE bright red

featuring: gold foil & red string packaging: poly jacket size: 5" x 7"