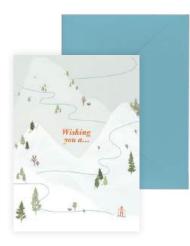

### AL112 ALPINE SKI SLOPE

Merry skiers glide down tall, snowy peaks.

**FRONT COPY** wishing you a...

INSIDE COPY happy christmas

ENVELOPE blue

featuring: light blue foil packaging: poly jacket size: 5" x 7"