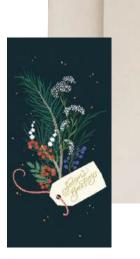

Holiday cards with clever pop-ups. **R**: \$10.99

**AL109 FESTIVE DEER** 

Prancing deer are surrounded by falling snowflakes and delicate winter shrubbery.

FRONT COPY blank

INSIDE COPY holiday cheer

> **ENVELOPE** spruce green

featuring: gold foil & Pantone ink packaging: poly jacket size: 5" x 7"