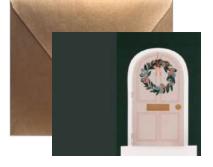

Peek inside the door and be welcomed into a warmly-decorated home.

FRONT COPY blank

INSIDE COPY blank

> **ENVELOPE** metallic gold

featuring: gold foil packaging: poly sleeve size: 6" x 5"