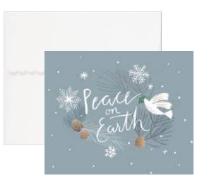

### AL116 PEACE DOVE

A dove bearing an olive branch soars through snowflakes and fir.

FRONT COPY peace on earth

INSIDE COPY blank

ENVELOPE warm white with scalloped edge flap

featuring: copper foil packaging: poly jacket size: 6" x 5"