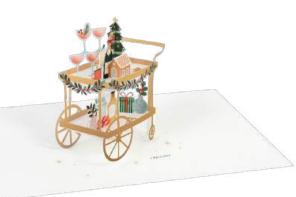

### NEWI AL127 HOLIDAY BAR CART

A gilded cart is laden with Christmas treats and holiday spirits.

FRONT COPY Merry Christmas

INSIDE COPY cheers!

**ENVELOPE** dark sage green with wavy flap

featuring: gold foil packaging: poly jacket size: 5" x 7"