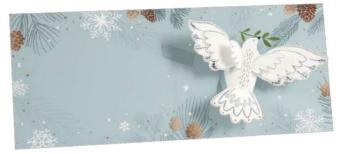

### AL116 PEACE DOVE

A dove bearing an olive branch soars through snowflakes and fir.

FRONT COPY peace on earth

INSIDE COPY blank

ENVELOPE warm white with scalloped edge flap

featuring: copper foil packaging: poly jacket size: 6" x 5"