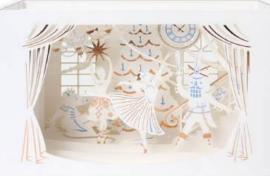

#### **AL031 NUTCRACKER**

Laser-cut details allow the viewer to peek through the windows.

> FRONT COPY blank

INSIDE COPY blank

**ENVELOPE** blue with printed flap

featuring: rose gold acetate packaging: poly sleeve size: 8" x 4"