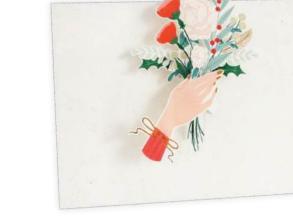

#### AL089 WINTER FOLIAGE

A frost-touched bouquet blooms for the recipient.

**FRONT COPY** season's greetings

INSIDE COPY cheers

ENVELOPE ecru

featuring: antique gold foil packaging: poly jacket size: 4" x 8"