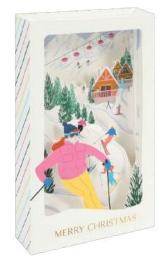

### AL120 SKI SLOPES

Cozily-bundled skiers swish down an alpine slope.

FRONT COPY Merry Christmas

INSIDE COPY blank

**ENVELOPE** warm white with striped flap

featuring: gold foil packaging: poly sleeve size: 5" x 7"