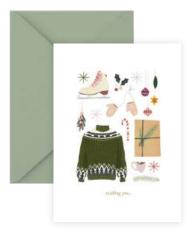

Holiday cards with clever pop-ups. **R**: \$10.99

Armoire doors swing open to reveal cozy winter knits, hung with care.

FRONT COPY wishing you...

INSIDE COPY a cozy christmas

> ENVELOPE sage green

featuring: gold foil packaging: poly jacket size: 5" x 7"