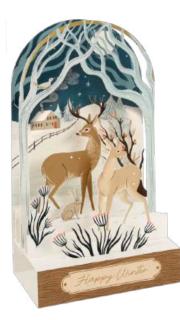

### AL117 SNOW GLOBE

A pair of deer pause quietly within an idyllic winter landscape.

**FRONT COPY** happy winter

INSIDE COPY blank

**ENVELOPE** warm white with scalloped edge flap

featuring: gold foil & Pantone ink packaging: poly sleeve size: 4" x 8"