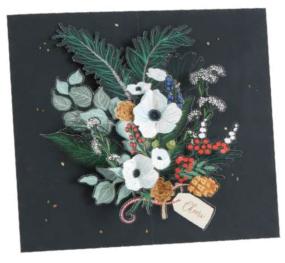

#### AL089 WINTER FOLIAGE

A frost-touched bouquet blooms for the recipient.

**FRONT COPY** season's greetings

INSIDE COPY cheers

ENVELOPE ecru

featuring: antique gold foil packaging: poly jacket size: 4" x 8"