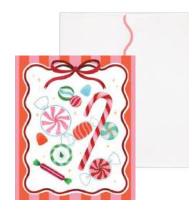

AL121 CANDY

Handfuls of brightly-illustrated Christmas sweets twirl together.

FRONT COPY blank

INSIDE COPY merry & sweet

**ENVELOPE** warm white with wavy edge flap

featuring: red & gold foil packaging: poly jacket size: 5" x 6"