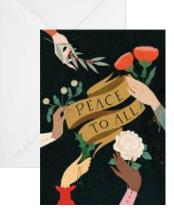

### AL102 OFFERING HAND

Hands come together to exchange winter sprigs and warm wishes.

FRONT COPY peace to all

INSIDE COPY blank

**ENVELOPE** warm white with scalloped edge flap

featuring: gold foil packaging: poly jacket size: 5" x 7"