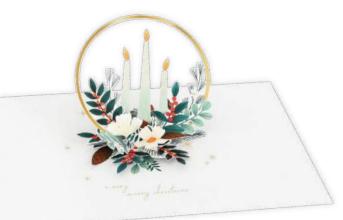

#### **AL110 CANDLES**

A golden hoop encircles winter sprigs and tapered candles.

FRONT COPY wishing you...

**INSIDE COPY** a very merry christmas

ENVELOPE red

featuring: gold foil packaging: poly jacket size: 5" x 6"