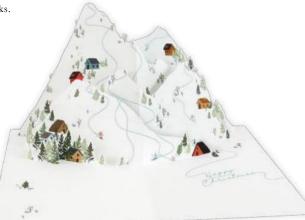

### AL120 SKI SLOPES

Cozily-bundled skiers swish down an alpine slope.

FRONT COPY Merry Christmas

INSIDE COPY blank

**ENVELOPE** warm white with striped flap

featuring: gold foil packaging: poly sleeve size: 5" x 7"