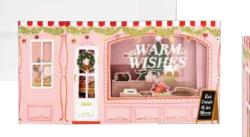

#### **AL101 FESTIVE BAKERY**

Peek inside this charming boulangerie to enjoy holiday sweets.

> FRONT COPY warm wishes eat drink & be merry

> > INSIDE COPY blank

**ENVELOPE** warm white with scalloped edge flap

featuring: gold foil & acetate packaging: poly sleeve size: 4" x 8"

Holiday cards with clever pop-ups. **R**: \$10.99