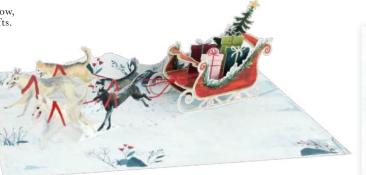

#### **AL111 SLED DOGS**

Winter dogs prance through the snow, pulling Santa's sleigh filled with gifts.

#### FRONT COPY merry christmas

INSIDE COPY blank

ENVELOPE bright red

featuring: gold foil & red string packaging: poly jacket size: 5" x 7"