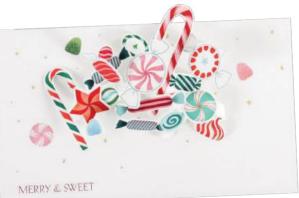

AL121 CANDY

Handfuls of brightly-illustrated Christmas sweets twirl together.

FRONT COPY blank

INSIDE COPY merry & sweet

**ENVELOPE** warm white with wavy edge flap

featuring: red & gold foil packaging: poly jacket size: 5" x 6"