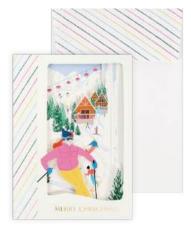

### AL112 ALPINE SKI SLOPE

Merry skiers glide down tall, snowy peaks.

**FRONT COPY** wishing you a...

INSIDE COPY happy christmas

ENVELOPE blue

featuring: light blue foil packaging: poly jacket size: 5" x 7"