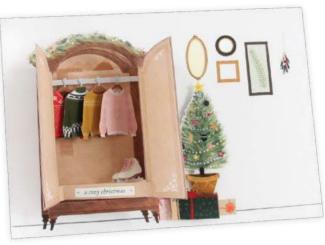

Holiday cards with clever pop-ups. **R**: \$10.99

Armoire doors swing open to reveal cozy winter knits, hung with care.

FRONT COPY wishing you...

INSIDE COPY a cozy christmas

> ENVELOPE sage green

featuring: gold foil packaging: poly jacket size: 5" x 7"