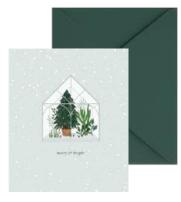

### **AL100 WINTER GREENHOUSE**

A Christmas tree grows within an alpine greenhouse.

FRONT COPY merry & bright

INSIDE COPY blank

**ENVELOPE** dark green

featuring: matte frost blue foil packaging: poly jacket size: 5" x 6"