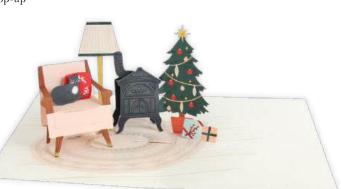

#### **AL088 COZY DWELLING**

A festive room is complete with a pop-up Christmas tree and potbelly stove.

FRONT COPY merry christmas

INSIDE COPY blank

ENVELOPE soft blush

featuring: gold foil packaging: poly jacket size: 5" x 7"