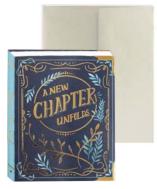

#### **AL086 NEW CHAPTER**

A classic hardcover opens up to an enchanted forest.

# FRONT COPY

a new chapter unfolds

# INSIDE COPY

ENVELOPE

ecru

featuring: gold foil packaging: poly jacket size: 4.5" x 5.5"

\*NOTED @ \*NOTED BEST TEAR JERKER WINNER 2021