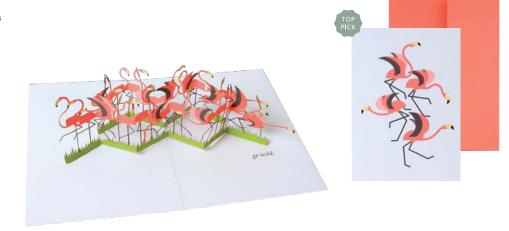

# **AL008 GO WILD**

A flock of neon flamingos dance and preen.

# FRONT COPY blank

INSIDE COPY go wild.

# **ENVELOPE**

neon coral

featuring: neon coral ink packaging: poly jacket size: 5" x 7"