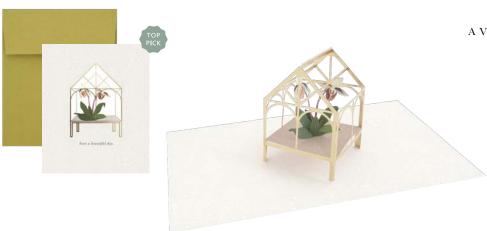

#### **AL084 ORCHID**

A Victorian-inspired greenhouse encloses two orchid blooms.

# FRONT COPY

have a beautiful day.

# INSIDE COPY

blank

#### **ENVELOPE**

chartreuse

featuring: matte gold foil packaging: poly jacket size: 5" x 6"