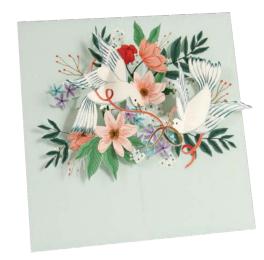

#### **AL114 LOVE BIRDS**

A pair of doves tie the knot between two golden hoops.

# FRONT COPY

to the love birds

# **INSIDE COPY**

blank

# **ENVELOPE**

white with scalloped edge flap

featuring: gold foil packaging: poly jacket size: 4" x 8"