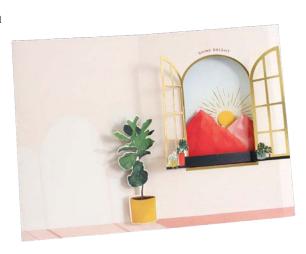

#### **AL085 SHINE BRIGHT**

Window shutters open to reveal the sun rising over mountains.

#### FRONT COPY

you're doing great

# **INSIDE COPY**

shine bright

#### ENVELOPE

blush

featuring: gold foil packaging: poly sleeve size: 5" x 7"

Cheeky salutations and pop-ups mixed with intricate laser-cutting.

R: \$10.99