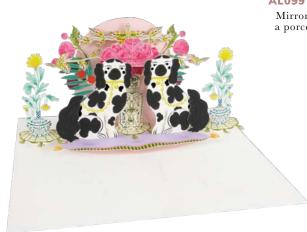

#### **AL099 STAFFORDSHIRE DOGS**

Mirrored chinoiserie pooches flank a porcelain vase filled with blooms.

#### FRONT COPY

blank

# INSIDE COPY

blank

# **ENVELOPE**

lilac

featuring: gold foil & neon Pantone ink
packaging: poly jacket
size: 5" x 7"

A gilded lady pops up to reveal an inscription of your choosing.