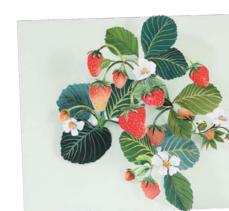

#### **AL107 STRAWBERRIES**

Sweet berries and tiny blooms are nestled within lush leaves.

# FRONT COPY

have a sweet birthday

# **INSIDE COPY**

blank

#### **ENVELOPE**

white with scalloped edge flap

featuring: gold foil packaging: poly jacket size: 5" x 7"