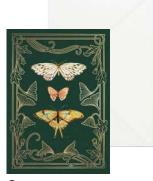

#### **AL090 FLUTTER**

A carefully pinned arrangement of butterflies and moths flap their wings within a curio display.

# FRONT COPY

blank

**INSIDE COPY** 

blank

#### **ENVELOPE**

warm white

featuring: antique gold foil packaging: poly sleeve size: 5" x 7"

LOUIE AWARDS
BLANK CARD
WINNER 2022