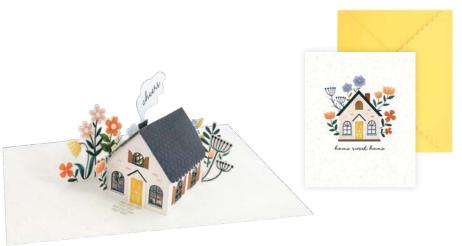

# **AL103 HOME SWEET HOME**

A garden flourishes around a cozy cottage.

#### FRONT COPY

home sweet home

#### **INSIDE COPY**

cheers

#### **ENVELOPE**

yellow with scalloped edge flap

packaging: poly jacket size: 4.5" x 5.5"

Cheeky salutations and pop-ups mixed with intricate laser-cutting.

R: \$10.99