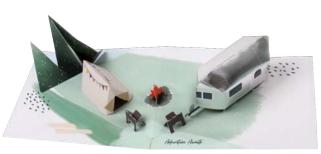

#### **AL046 CAMPING**

A richly foiled camper is parked in the wilderness.

#### FRONT COPY

to the happy camper

#### **INSIDE COPY**

adventure awaits

# **ENVELOPE**

kraft paper

featuring: silver foil packaging: poly jacket size: 7" x 5"