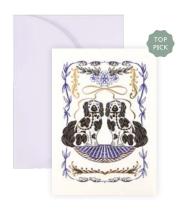

#### **AL099 STAFFORDSHIRE DOGS**

Mirrored chinoiserie pooches flank a porcelain vase filled with blooms.

#### FRONT COPY

blank

# INSIDE COPY

blank

# **ENVELOPE**

lilac

featuring: gold foil & neon Pantone ink
packaging: poly jacket
size: 5" x 7"

A gilded lady pops up to reveal an inscription of your choosing.