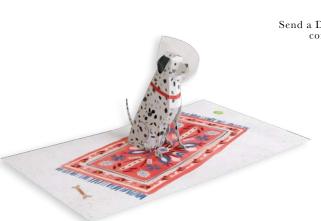

# **AL073 FEEL BETTER**

Send a Dalmatian wearing an acetate cone for an expedited recovery.

# FRONT COPY

feel better

#### **INSIDE COPY**

blank

#### **ENVELOPE**

blue with printed flap

featuring: acetate cone packaging: poly jacket size: 5" x 6"