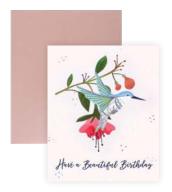

#### **AL057 HUMMINGBIRD BIRTHDAY**

Jewel-like buds open and hummingbirds flutter as they search for nectar.

FRONT COPY
Have a Beautiful Birthday

INSIDE COPY blank

ENVELOPE

metallic rose gold

featuring: rose gold foil packaging: poly sleeve size: 4.5" x 5.5"