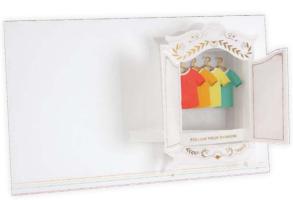

#### **AL082 ARMOIRE**

A gilded armoire opens its doors with words of encouragement.

# FRONT COPY

love wins

# **INSIDE COPY**

follow your rainbow

#### **ENVELOPE**

white with rainbow printed flap

featuring: gold foil packaging: poly jacket size: 4.5" x 5.5"

Cheeky salutations and pop-ups mixed with intricate laser-cutting. R: \$10.99