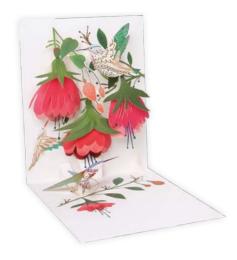

#### **AL057 HUMMINGBIRD BIRTHDAY**

Jewel-like buds open and hummingbirds flutter as they search for nectar.

FRONT COPY
Have a Beautiful Birthday

INSIDE COPY blank

ENVELOPE

metallic rose gold

featuring: rose gold foil packaging: poly sleeve size: 4.5" x 5.5"