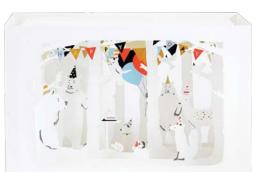

#### **AL119 DEEP SEA BIRTHDAY**

Sea creatures float freely amongst seaweed and coral.

FRONT COPY

happy birthday

#### **ENVELOPE**

light blue with dark navy flap

featuring: gold foil
packaging: poly sleeve
size: 5" x 7" when flat
3" x 7" x 2" when popped up