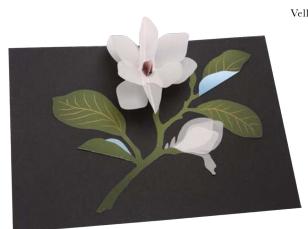

# **AL092 MAGNOLIA**

Vellum creates a delicate magnolia spray as the card opens.

# FRONT COPY

hello.

# **ENVELOPE**

sky blue

featuring: gold foil
packaging: poly jacket
size: 5" x 7"