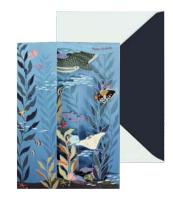

#### **AL119 DEEP SEA BIRTHDAY**

Sea creatures float freely amongst seaweed and coral.

FRONT COPY

happy birthday

#### **ENVELOPE**

light blue with dark navy flap

featuring: gold foil
packaging: poly sleeve
size: 5" x 7" when flat
3" x 7" x 2" when popped up