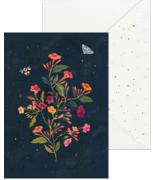

#### **AL118 NIGHT GARDEN**

A cluster of flowers bloom underneath the evening stars.

#### FRONT COPY

blank

# **INSIDE COPY**

always here for you

# **ENVELOPE**

white with gold foiled stars on flap

featuring: gold foil packaging: poly jacket size: 5" x 7"