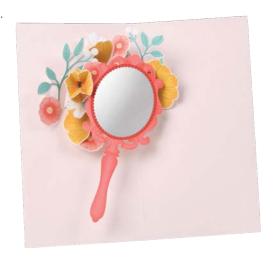

#### **AL104 MIRROR**

Who's the fairest of them all? Send this card to your favorite pal.

#### **FRONT COPY**

hey good lookin'

# **INSIDE COPY**

blank

# **ENVELOPE**

white with scalloped edge flap

featuring: mirror paper packaging: poly jacket size: 4" x 8"