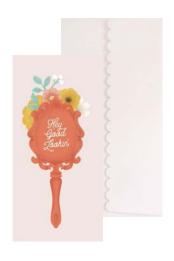

#### **AL104 MIRROR**

Who's the fairest of them all? Send this card to your favorite pal.

#### **FRONT COPY**

hey good lookin'

# **INSIDE COPY**

blank

# **ENVELOPE**

white with scalloped edge flap

featuring: mirror paper packaging: poly jacket size: 4" x 8"