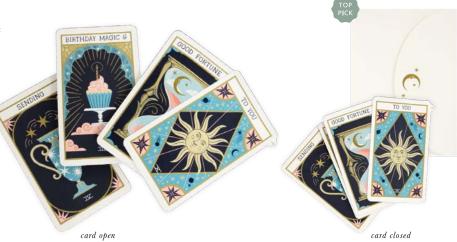

# **AL115 TAROT BIRTHDAY**

Pull the tarot deck to manifest the perfect birthday.

# CARD CLOSED COPY

sending good fortune to you

# CARD OPEN COPY

sending birthday magic & good fortune to you

#### **ENVELOPE**

ecru with celestial motifs

featuring: gold holographic foil packaging: poly sleeve size: 5" x 7"

Cheeky salutations and pop-ups mixed with intricate laser-cutting. R: \$10.99