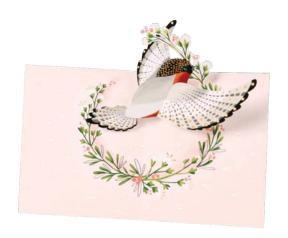

#### **AL062 FINCH**

A petite bird soars outward, bearing laurels for the recipient.

#### FRONT COPY

hello

#### **INSIDE COPY**

blank

#### **ENVELOPE**

white pearlescent with scalloped edge flap

featuring: gold foil packaging: poly jacket size: 4.5" x 5.5"