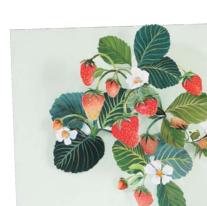

#### **AL107 STRAWBERRIES**

Sweet berries and tiny blooms are nestled within lush leaves.

# FRONT COPY

have a sweet birthday

# **INSIDE COPY**

blank

#### **ENVELOPE**

white with scalloped edge flap

featuring: gold foil packaging: poly jacket size: 5" x 7"