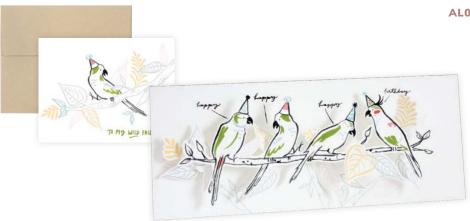

#### **AL093 TROPICAL PARAKEETS**

Festive parakeets cheep out a birthday salutation.

#### FRONT COPY

to my wild friend

#### INSIDE COPY

happy happy happy birthday

# **ENVELOPE**

kraft

featuring: pale blue foil packaging: poly jacket size: 4.5" x 5.5"