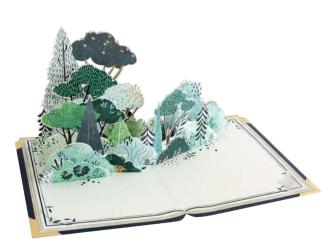

## **AL097 WOODLAND BIRTHDAY**

When the tunnel card is activated, the forest fauna emerge for a birthday surprise.