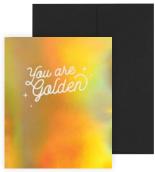

#### **AL095 YOU'RE GOLDEN**

Richly jacketed in holographic foil with a single bar resting flat when opened.

#### FRONT COPY

you are golden

#### **INSIDE COPY**

solid gold

# **ENVELOPE**

black

featuring: gold holographic foil

packaging: poly jacket size: 4.5" x 5.5"