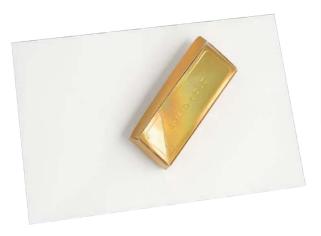

#### **AL095 YOU'RE GOLDEN**

Richly jacketed in holographic foil with a single bar resting flat when opened.

#### FRONT COPY

you are golden

#### **INSIDE COPY**

solid gold

# **ENVELOPE**

black

featuring: gold holographic foil

packaging: poly jacket size: 4.5" x 5.5"