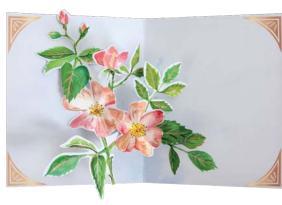

#### **AL057 HUMMINGBIRD BIRTHDAY**

Jewel-like buds open and hummingbirds flutter as they search for nectar.

FRONT COPY
Have a Beautiful Birthday

INSIDE COPY blank

ENVELOPE

metallic rose gold

featuring: rose gold foil packaging: poly sleeve size: 4.5" x 5.5"