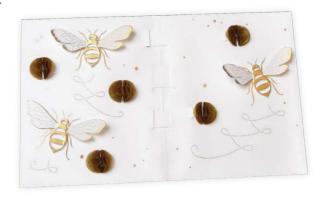

#### **AL105 BEES KNEES**

Gilded bee wings flutter and metallic honeycombs unfold.

# FRONT COPY

you're the bees knees

#### **INSIDE COPY**

blank

#### **ENVELOPE**

metallic gold

packaging: poly sleeve size: 4.5" x 5.5"