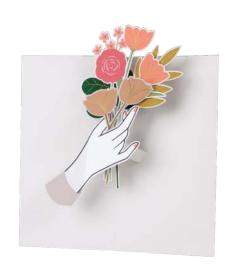

#### **AL056 FLOWERS FOR YOU**

A hand delicately holds fresh blooms.

FRONT COPY for you

INSIDE COPY blank

ENVELOPE metallic gold

featuring: gold foil packaging: poly jacket size: 4" x 8"