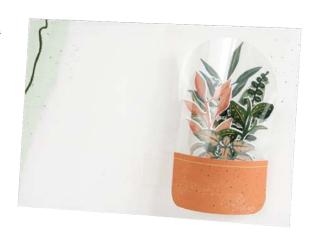

# **AL075 TERRARIUM**

A modern terrarium houses a variety of tropical fronds.

#### FRONT COPY

blank

#### **INSIDE COPY**

blank

# **ENVELOPE**

kraft paper

featuring: gold foil & acetate packaging: poly jacket size: 5" x 7"

Cheeky salutations and pop-ups mixed with intricate laser-cutting.

R: \$10.99