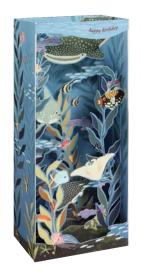

#### **AL119 DEEP SEA BIRTHDAY**

Sea creatures float freely amongst seaweed and coral.

FRONT COPY

happy birthday

#### **ENVELOPE**

light blue with dark navy flap

featuring: gold foil
packaging: poly sleeve
size: 5" x 7" when flat
3" x 7" x 2" when popped up