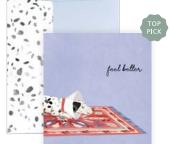

# **AL073 FEEL BETTER**

Send a Dalmatian wearing an acetate cone for an expedited recovery.

# FRONT COPY

feel better

#### **INSIDE COPY**

blank

#### **ENVELOPE**

blue with printed flap

featuring: acetate cone packaging: poly jacket size: 5" x 6"