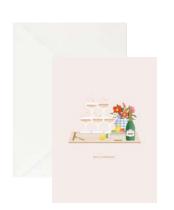

# **AL106 BAR CART**

A party spread, complete with champagne, awaits on a golden cart.

# FRONT COPY

let's celebrate

#### **INSIDE COPY**

cheers

#### **ENVELOPE**

warm white

featuring: gold foil packaging: poly jacket size: 5" x 7"

Cheeky salutations and pop-ups mixed with intricate laser-cutting.

R: \$10.99