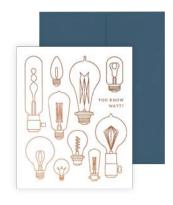

#### **AL096 LIGHTBULB**

A foiled sentiment on a glowing bulb makes this card pop.

#### FRONT COPY

you know watt?

# INSIDE COPY

you are brilliant

#### **ENVELOPE**

dark blue

featuring: copper foil & neon pantone ink packaging: poly jacket size: 4.5" x 5.5"