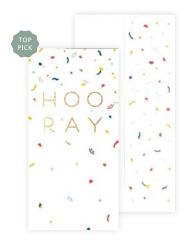

#### **AL059 HOORAY**

Brightly colored balloons drift upward as the card opens.

# FRONT COPY

hooray

# INSIDE COPY

blank

#### ENVELOPE

white with confetti printed flap

featuring: textured gold holographic foil & white string
nackaging: holy jacket

packaging: poly jacket size: 4" x 8"

Cheeky salutations and pop-ups mixed with intricate laser-cutting.

R: \$10.99