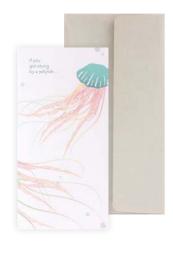

# **AL009 JELLYFISH**

An ethereal jellyfish floats upwards surrounded by holographic bubbles.

# FRONT COPY

if you got stung by a jellyfish...

# **INSIDE COPY**

i'd totally pee on you

# **ENVELOPE**

metallic silver

featuring: holographic foil packaging: poly jacket size: 4" x 8"