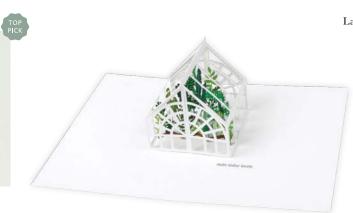

#### **AL041 GREENHOUSE**

Laser-cut leaves thrive within a delicate greenhouse.

#### FRONT COPY

blank

#### INSIDE COPY

make today lovely.

# ENVELOPE

white pearlescent

featuring: gold foil packaging: poly jacket size: 5" x 7"

# 1 Strong Battley 1 Smithel

LOUIE AWARDS WINNER 2019