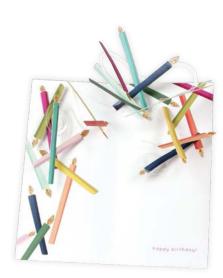

## **AL097 WOODLAND BIRTHDAY**

When the tunnel card is activated, the forest fauna emerge for a birthday surprise.

# FRONT COPY

blank

# **INSIDE COPY**

happy bday

#### **ENVELOPE**

chartreuse

featuring: neon pantone ink & gold foil packaging: poly sleeve size: 4" x 8"

Cheeky salutations and pop-ups mixed with intricate laser-cutting.

R: \$10.99