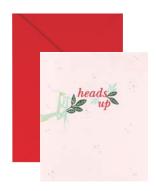

# **AL055 PRAYING MANTIS**

An insect amongst florals foreshadows a coming era.

FRONT COPY heads up

INSIDE COPY the future is female

**ENVELOPE** 

red

featuring: gold foil packaging: poly jacket size: 5" x 6"