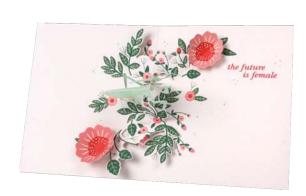

# **AL055 PRAYING MANTIS**

An insect amongst florals foreshadows a coming era.

FRONT COPY heads up

INSIDE COPY the future is female

**ENVELOPE** 

red

featuring: gold foil packaging: poly jacket size: 5" x 6"