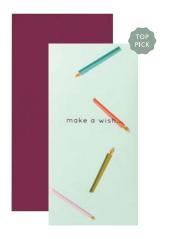

# **AL025 MAKE A WISH**

Flickering birthday candles scatter merrily as the card unfolds.

#### FRONT COPY

make a wish...

#### **INSIDE COPY**

happy birthday!

# **ENVELOPE**

rich plum

featuring: bronze glitter, magenta foil & acetate packaging: poly jacket size: 4" x 8"

Cheeky salutations and pop-ups mixed with intricate laser-cutting.

R: \$10.99