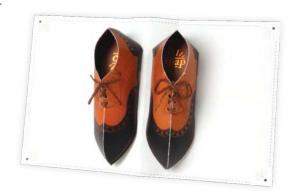

#### **AL043 WINGTIPS**

A pair of laced-up brogues sport a hidden message on the inner soles.

# FRONT COPY

you're so dapper

#### **INSIDE COPY**

oh snap

#### **ENVELOPE**

tan with printed graphics

featuring: copper foil packaging: poly jacket size: 4.5" x 5.5"