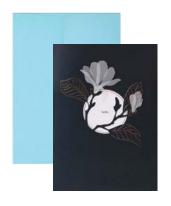

opened.

#### FRONT COPY

you are golden

#### **INSIDE COPY**

solid gold

# **ENVELOPE**

black

featuring: gold holographic foil

packaging: poly jacket size: 4.5" x 5.5"







#### **AL094 SPECTACULAR**

Simple and classic. Glasses rest on the card as if waiting to be worn.

#### FRONT COPY

you are spectacular

#### **INSIDE COPY**

 $_{\rm blank}$ 

## **ENVELOPE**

dark blue

featuring: gold foil packaging: poly jacket size: 4.5" x 5.5"







Cheeky salutations and pop-ups mixed with intricate laser-cutting.

R: \$10.99



#### **AL093 TROPICAL PARAKEETS**

Festive parakeets cheep out a birthday salutation.

#### FRONT COPY

to my wild friend

#### INSIDE COPY

happy happy happy birthday

# **ENVELOPE**

kraft

featuring: pale blue foil packaging: poly jacket size: 4.5" x 5.5"







# **AL092 MAGNOLIA**

Vellum creates a delicate magnolia spray as the card opens.

# FRONT COPY

hello.

#### **INSIDE COPY**

blank

# **ENVELOPE**

sky blue

featuring: gold foil
packaging: poly jacket
size: 5" x 7"







#### **AL091 BETTER TOGETHER**

Abstracted figures daydream together.

# FRONT COPY

better together

# INSIDE COPY

blank

# ENVELOPE

terracotta

packaging: poly jacket size: 5" x 7"



Cheeky salutations and pop-ups mixed with intricate laser-cutting.

R: \$10.99

#### **AL090 FLUTTER**

A carefully pinned arrangement of butterflies and moths flap their wings within a curio display.

# FRONT COPY

blank

**INSIDE COPY** 

blank

#### **ENVELOPE**

warm white

featuring: antique gold foil packaging: poly sleeve size: 5" x 7"







LOUIE AWARDS
BLANK CARD
WINNER