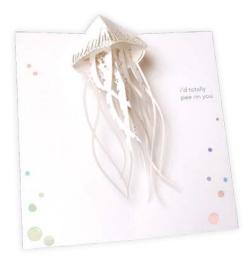

# **AL009 JELLYFISH**

An ethereal jellyfish floats upwards surrounded by holographic bubbles.

# FRONT COPY

if you got stung by a jellyfish...

# **INSIDE COPY**

i'd totally pee on you

# **ENVELOPE**

metallic silver

featuring: holographic foil packaging: poly jacket size: 4" x 8"