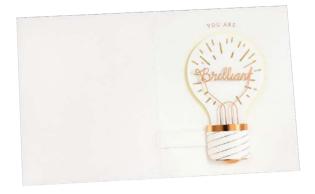

#### **AL096 LIGHTBULB**

A foiled sentiment on a glowing bulb makes this card pop.

#### FRONT COPY

you know watt?

# INSIDE COPY

you are brilliant

#### **ENVELOPE**

dark blue

featuring: copper foil & neon pantone ink packaging: poly jacket size: 4.5" x 5.5"