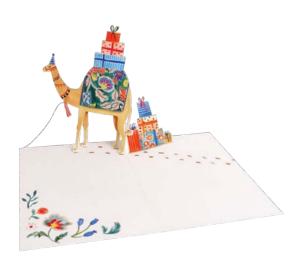

# **AL072 CAMEL**

A tethered camel is loaded with birthday gifts.

# FRONT COPY

happy birthday

INSIDE COPY blank

# ENVELOPE

floral printed flap

featuring: string with tassel
packaging: poly jacket
size: 5" x 7"

Cheeky salutations and pop-ups mixed with intricate laser-cutting.

R: \$10.99