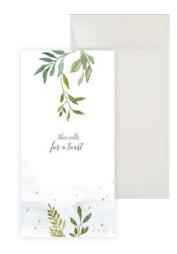

#### **AL071 CHAMPAGNE TOAST**

Two glasses of champagne clink together, flanked by foliage.

#### FRONT COPY

this calls for a toast

# **INSIDE COPY**

cheers!

#### **ENVELOPE**

metallic silver

featuring: champagne gold foil packaging: poly jacket size: 4" x 8"