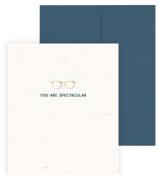

#### **AL094 SPECTACULAR**

Simple and classic. Glasses rest on the card as if waiting to be worn.

#### FRONT COPY

you are spectacular

#### **INSIDE COPY**

 $_{\rm blank}$ 

## **ENVELOPE**

dark blue

featuring: gold foil packaging: poly jacket size: 4.5" x 5.5"

Cheeky salutations and pop-ups mixed with intricate laser-cutting.

R: \$10.99