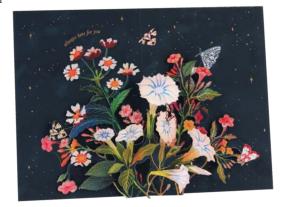

#### **AL118 NIGHT GARDEN**

A cluster of flowers bloom underneath the evening stars.

#### FRONT COPY

blank

# **INSIDE COPY**

always here for you

# **ENVELOPE**

white with gold foiled stars on flap

featuring: gold foil packaging: poly jacket size: 5" x 7"