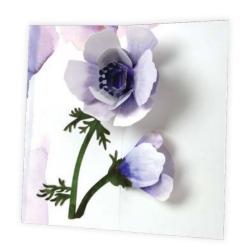

# **AL039 ANEMONE FLOWER**

Pale and delicate watercolor brush strokes grace an anemone bloom.

# FRONT COPY

happy birthday beautiful

# INSIDE COPY

blank

# ENVELOPE

rose gold

featuring: rose gold foil packaging: poly jacket size: 4" x 8"