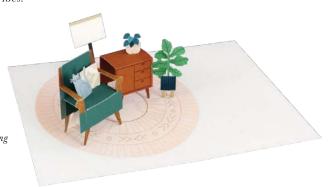

#### **AL079 DWELL**

A mid-century inspired room invites you in with its good vibes.

# FRONT COPY

blank

# **INSIDE COPY**

blank

## **ENVELOPE**

dark green

featuring: green velvet flocking packaging: poly jacket size: 5" x 7"