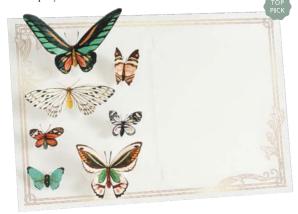

#### **AL090 FLUTTER**

A carefully pinned arrangement of butterflies and moths flap their wings within a curio display.

# FRONT COPY

blank

**INSIDE COPY** 

blank

#### **ENVELOPE**

warm white

featuring: antique gold foil packaging: poly sleeve size: 5" x 7"

LOUIE AWARDS
BLANK CARD
WINNER 2022