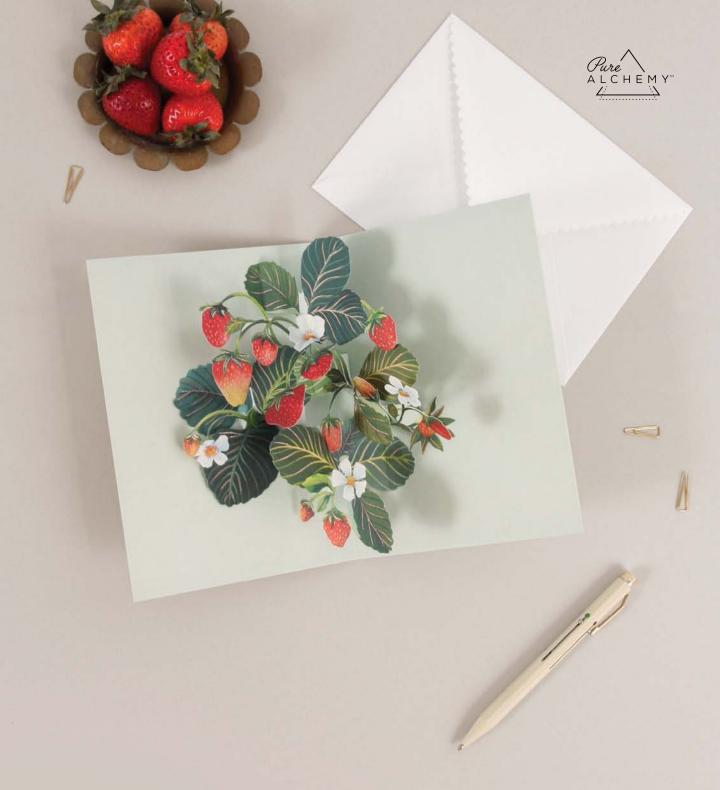

#### **AL107 STRAWBERRIES**

Sweet berries and tiny blooms are nestled within lush leaves.

# FRONT COPY

have a sweet birthday

# **INSIDE COPY**

blank

#### **ENVELOPE**

white with scalloped edge flap

featuring: gold foil packaging: poly jacket size: 5" x 7"