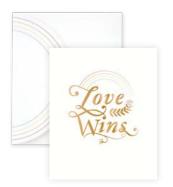

#### **AL082 ARMOIRE**

A gilded armoire opens its doors with words of encouragement.

# FRONT COPY

love wins

# **INSIDE COPY**

follow your rainbow

#### **ENVELOPE**

white with rainbow printed flap

featuring: gold foil packaging: poly jacket size: 4.5" x 5.5"

Cheeky salutations and pop-ups mixed with intricate laser-cutting. R: \$10.99