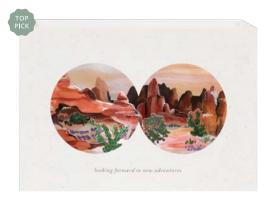

#### **AL080 DESERT VIEW**

Peek through the binoculars to enter a warm desert setting.

# FRONT COPY

looking forward to new adventures

# **INSIDE COPY**

blank

#### **ENVELOPE**

terracotta

featuring: gold foil packaging: poly sleeve size: 4" x 8"