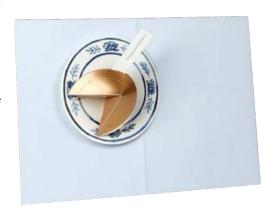

# **AL042 FORTUNE COOKIE**

A gilded cookie on a painted plate pops up to reveal a fortune of your choosing.

# FRONT COPY

your fortune awaits

#### **INSIDE COPY**

choose your message: best wishes | happy birthday | you're a tough cookie | you crack me up make your own luck | blank

#### **ENVELOPE**

delft blue

featuring: gold foil & message tags packaging: poly jacket size: 5" x 7"

LOUIE AWARDS WINNER 2019

Cheeky salutations and pop-ups mixed with intricate laser-cutting.

R: \$10.99