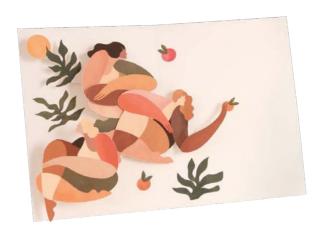

#### **AL091 BETTER TOGETHER**

Abstracted figures daydream together.

# FRONT COPY

better together

# INSIDE COPY

blank

# ENVELOPE

terracotta

packaging: poly jacket size: 5" x 7"

Cheeky salutations and pop-ups mixed with intricate laser-cutting.

R: \$10.99