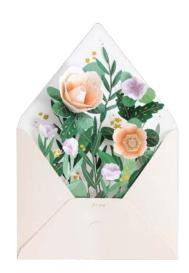

#### **AL118 NIGHT GARDEN**

A cluster of flowers bloom underneath the evening stars.

#### FRONT COPY

blank

# **INSIDE COPY**

always here for you

# **ENVELOPE**

white with gold foiled stars on flap

featuring: gold foil packaging: poly jacket size: 5" x 7"