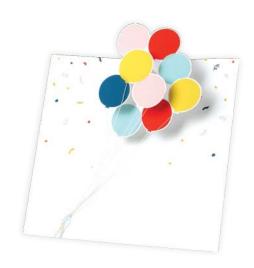

#### **AL059 HOORAY**

Brightly colored balloons drift upward as the card opens.

# FRONT COPY

hooray

# INSIDE COPY

blank

#### ENVELOPE

white with confetti printed flap

featuring: textured gold holographic foil & white string
nackaging: holy jacket

packaging: poly jacket size: 4" x 8"

Cheeky salutations and pop-ups mixed with intricate laser-cutting.