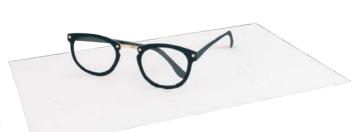

#### **AL094 SPECTACULAR**

Simple and classic. Glasses rest on the card as if waiting to be worn.

#### FRONT COPY

you are spectacular

#### **INSIDE COPY**

 $_{\rm blank}$ 

## **ENVELOPE**

dark blue

featuring: gold foil packaging: poly jacket size: 4.5" x 5.5"

Cheeky salutations and pop-ups mixed with intricate laser-cutting.

R: \$10.99