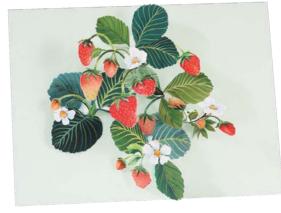

#### **AL107 STRAWBERRIES**

Sweet berries and tiny blooms are nestled within lush leaves.

# FRONT COPY

have a sweet birthday

# **INSIDE COPY**

blank

#### **ENVELOPE**

white with scalloped edge flap

featuring: gold foil packaging: poly jacket size: 5" x 7"