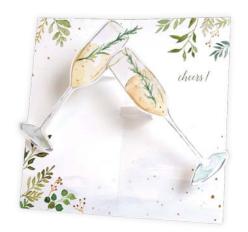

#### **AL071 CHAMPAGNE TOAST**

Two glasses of champagne clink together, flanked by foliage.

#### FRONT COPY

this calls for a toast

# **INSIDE COPY**

cheers!

#### **ENVELOPE**

metallic silver

featuring: champagne gold foil packaging: poly jacket size: 4" x 8"