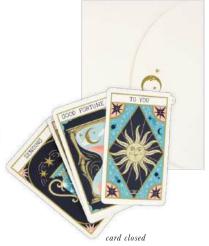

#### **AL115 TAROT BIRTHDAY**

Pull the tarot deck to manifest the perfect birthday.

### CARD CLOSED COPY

sending good fortune to you

#### CARD OPEN COPY

sending birthday magic & good fortune to you

#### **ENVELOPE**

ecru with celestial motifs

featuring: gold holographic foil packaging: poly sleeve size: 5" x 7"