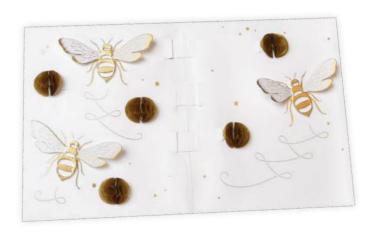

#### **AL105 BEES KNEES**

Gilded bee wings flutter and metallic honeycombs unfold.

### FRONT COPY

you're the bees knees

### **INSIDE COPY**

blank

### **ENVELOPE**

metallic gold

featuring: gold foil packaging: poly sleeve size: 4.5" x 5.5"

Cheeky salutations and clever pop-ups. **R**: \$10.99