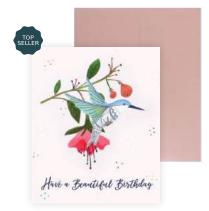

#### **AL057 HUMMINGBIRD BIRTHDAY**

Jewel-like buds open and hummingbirds flutter as they search for nectar.

#### FRONT COPY

Have a beautiful birthday

#### **INSIDE COPY**

blank

#### **ENVELOPE**

metallic rose gold

featuring: rose gold foil packaging: poly sleeve size: 4.5" x 5.5"

Cheeky salutations and clever pop-ups. R: \$10.99