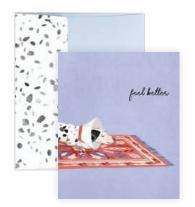

#### **AL073 FEEL BETTER**

Send a Dalmatian wearing an acetate cone for an expedited recovery.

FRONT COPY

feel better

INSIDE COPY blank

**ENVELOPE** 

blue with printed flap

featuring: acetate cone packaging: poly jacket size: 5" x 6"