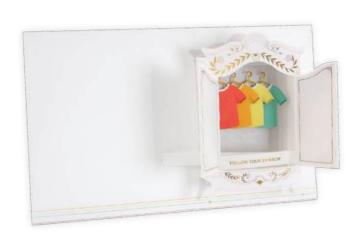

#### **AL082 ARMOIRE**

A gilded armoire opens its doors with words of encouragement.

#### FRONT COPY

love wins

### **INSIDE COPY**

follow your rainbow

#### **ENVELOPE**

white with rainbow printed flap

featuring: gold foil packaging: poly jacket size: 4.5" x 5.5"

Cheeky salutations and clever pop-ups. R: \$10.99