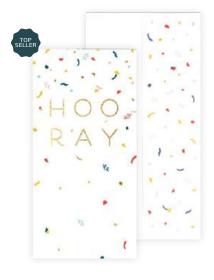

#### **AL059 HOORAY**

Brightly colored balloons drift upward as the card opens.

#### FRONT COPY

hooray

#### **INSIDE COPY**

blank

#### **ENVELOPE**

white with confetti printed flap

featuring: textured gold holographic foil & white string packaging: poly jacket size: 4" x 8"