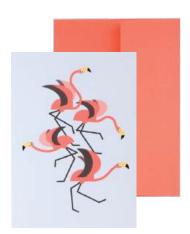

#### **AL008 GO WILD**

A flock of neon flamingos dance and preen.

# FRONT COPY

blank

# INSIDE COPY

go wild.

#### **ENVELOPE**

neon coral

featuring: neon coral ink packaging: poly jacket size: 5" x 7"