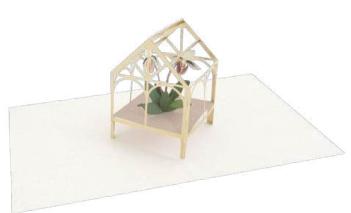

#### **AL084 ORCHID**

A Victorian-inspired greenhouse encloses two orchid blooms.

#### **FRONT COPY**

have a beautiful day.

### **INSIDE COPY**

#### **ENVELOPE**

chartreuse

featuring: matte gold foil packaging: poly jacket size: 5" x 6"