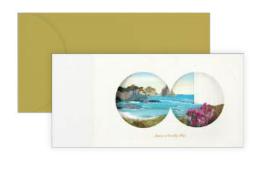

#### **AL123 COASTAL VIEW**

View a breezy coastline through the binoculars.

#### FRONT COPY

have a lovely day

# INSIDE COPY

blank

#### **ENVELOPE**

chartreuse

featuring: gold foil packaging: poly sleeve size: 4" x 8"