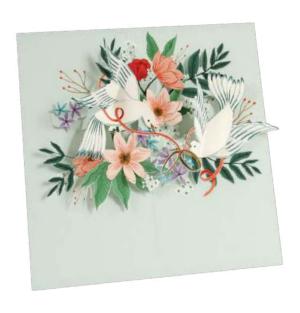

#### **AL114 LOVE BIRDS**

A pair of doves tie the knot between two golden hoops.

#### **FRONT COPY**

to the love birds

#### INSIDE COPY

blank

#### **ENVELOPE**

white with scalloped edge flap

featuring: gold foil packaging: poly jacket size: 4" x 8"

Cheeky salutations and clever pop-ups. R: \$10.99