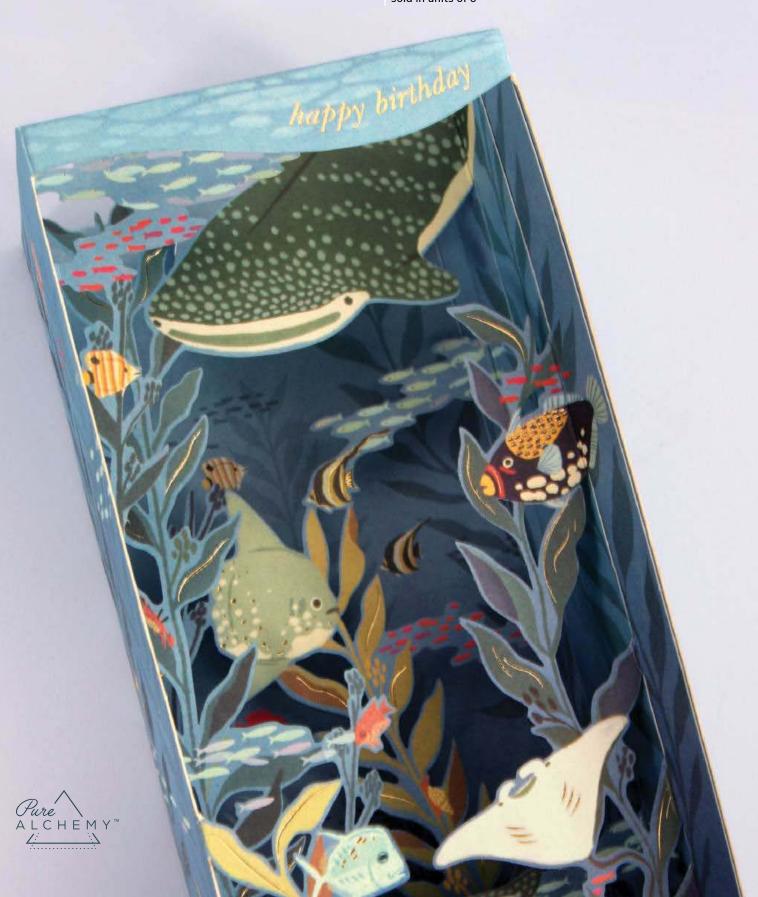

#### **AL119 DEEP SEA BIRTHDAY**

Sea creatures float freely amongst seaweed and coral.

#### FRONT COPY

happy birthday

#### **ENVELOPE**

light blue with dark navy flap

featuring: gold foil
packaging: poly sleeve
size: 5" x 7" when flat
3" x 7" x 2" when popped up

Cheeky salutations and clever pop-ups. **R**: \$10.99