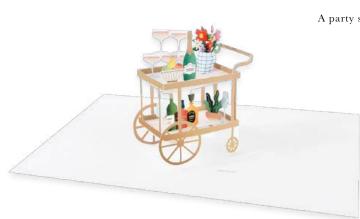

#### **AL106 BAR CART**

A party spread, complete with champagne, awaits on a golden cart.

### FRONT COPY

let's celebrate

#### **INSIDE COPY** cheers

## **ENVELOPE**

warm white

featuring: gold foil packaging: poly jacket size: 5" x 7"