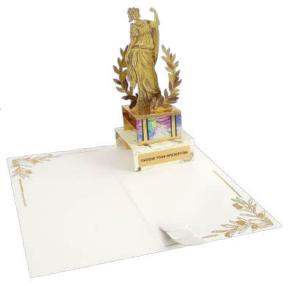

#### **AL098 TROPHY**

A gilded lady pops up to reveal an inscription of your choosing.

FRONT COPY

way to go

### MESSAGE TAGS

you survived, congratulations, another year older, you are tolerated, proud of you, A for effort, blank

ENVELOPE

warm white

featuring: gold foil packaging: poly jacket size: 4" x 8"

Cheeky salutations and clever pop-ups. R: \$10.99