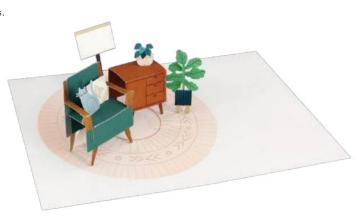

#### **AL079 DWELL**

A mid-century inspired room invites you in with its good vibes.

#### FRONT COPY

blank

#### **INSIDE COPY**

#### **ENVELOPE**

dark green

featuring: green velvet flocking packaging: poly jacket size: 5" x 7"