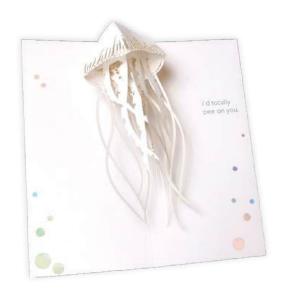

#### **AL009 JELLYFISH**

An ethereal jellyfish floats upwards surrounded by holographic bubbles.

#### FRONT COPY

if you got stung by a jellyfish...

#### **INSIDE COPY**

i'd totally pee on you

#### **ENVELOPE**

metallic silver

featuring: holographic foil packaging: poly jacket size: 4" x 8"