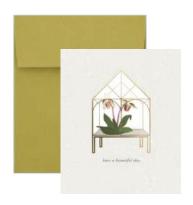

#### **AL084 ORCHID**

A Victorian-inspired greenhouse encloses two orchid blooms.

#### **FRONT COPY**

have a beautiful day.

### **INSIDE COPY**

#### **ENVELOPE**

chartreuse

featuring: matte gold foil packaging: poly jacket size: 5" x 6"