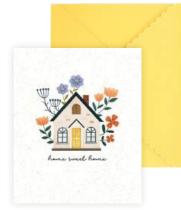

#### **AL103 HOME SWEET HOME**

A garden flourishes around a cozy cottage.

FRONT COPY

home sweet home

INSIDE COPY cheers

ENVELOPE

yellow with scalloped edge flap

packaging: poly jacket size: 4.5" x 5.5"