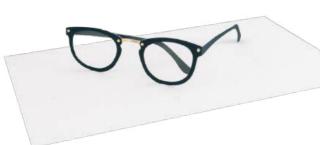

#### **AL094 SPECTACULAR**

Simple and classic. Glasses rest on the card as if waiting to be worn.

#### FRONT COPY

you are spectacular