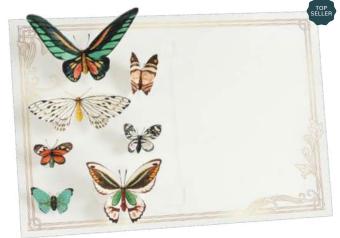

#### **AL090 FLUTTER**

A carefully pinned arrangement of butterflies and moths flap their wings within a curio display.

FRONT COPY blank

INSIDE COPY blank

ENVELOPE warm white

featuring: antique gold foil packaging: poly sleeve size: 5" x 7"