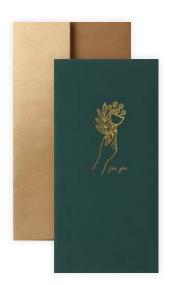

#### **AL082 ARMOIRE**

A gilded armoire opens its doors with words of encouragement.

#### FRONT COPY

love wins

### **INSIDE COPY**

follow your rainbow

#### **ENVELOPE**

white with rainbow printed flap

featuring: gold foil packaging: poly jacket size: 4.5" x 5.5"

Cheeky salutations and clever pop-ups. R: \$10.99