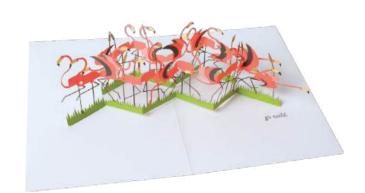

#### **AL008 GO WILD**

A flock of neon flamingos dance and preen.

# FRONT COPY

blank

# INSIDE COPY

go wild.

#### **ENVELOPE**

neon coral

featuring: neon coral ink packaging: poly jacket size: 5" x 7"