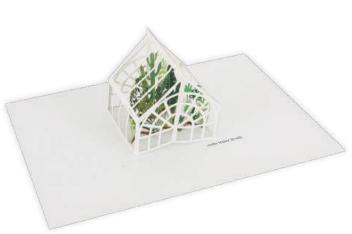

#### **AL041 GREENHOUSE**

Laser-cut leaves thrive within a delicate greenhouse.

#### FRONT COPY

blank

### **INSIDE COPY**

make today lovely.

### **ENVELOPE**

white pearlescent

featuring: gold foil packaging: poly jacket size: 5" x 7"