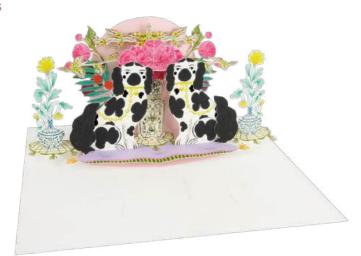

#### **AL099 STAFFORDSHIRE DOGS**

Mirrored chinoiserie pooches flank a porcelain vase filled with blooms.

FRONT COPY

blank

**INSIDE COPY** 

blank

**ENVELOPE** 

lilac

featuring: neon Pantone ink & gold foil

packaging: poly jacket size: 5" x 7"