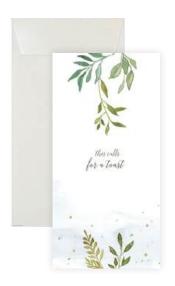

#### **AL071 CHAMPAGNE TOAST**

Two glasses of champagne clink together, flanked by foliage.

FRONT COPY

this calls for a toast

INSIDE COPY cheers!

circers.

ENVELOPE metallic silver

featuring: champagne gold foil
 packaging: poly jacket
 size: 4" x 8"