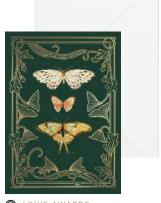

#### **AL090 FLUTTER**

A carefully pinned arrangement of butterflies and moths flap their wings within a curio display.

FRONT COPY blank

INSIDE COPY blank

ENVELOPE warm white

featuring: antique gold foil packaging: poly sleeve size: 5" x 7"