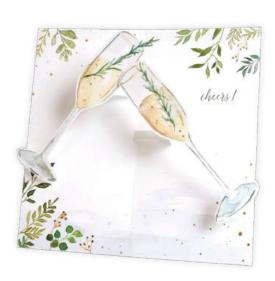

#### **AL071 CHAMPAGNE TOAST**

Two glasses of champagne clink together, flanked by foliage.

FRONT COPY

this calls for a toast

INSIDE COPY cheers!

circers.

ENVELOPE metallic silver

featuring: champagne gold foil
 packaging: poly jacket
 size: 4" x 8"