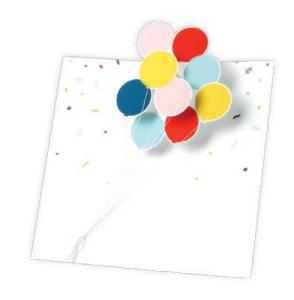

#### **AL059 HOORAY**

Brightly colored balloons drift upward as the card opens.

#### FRONT COPY

hooray

#### **INSIDE COPY**

blank

#### **ENVELOPE**

white with confetti printed flap

featuring: textured gold holographic foil & white string packaging: poly jacket size: 4" x 8"