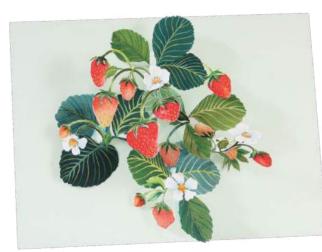

#### **AL107 STRAWBERRIES**

Sweet berries and tiny blooms are nestled within lush leaves.

#### FRONT COPY

have a sweet birthday

### **INSIDE COPY**

blank

#### **ENVELOPE**

white with scalloped edge flap

featuring: gold foil packaging: poly jacket size: 5" x 7"