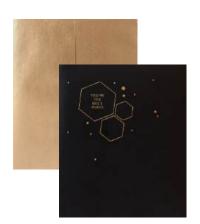

#### **AL105 BEES KNEES**

Gilded bee wings flutter and metallic honeycombs unfold.

### FRONT COPY

you're the bees knees

### **INSIDE COPY**

blank

### **ENVELOPE**

metallic gold

featuring: gold foil packaging: poly sleeve size: 4.5" x 5.5"

Cheeky salutations and clever pop-ups. **R**: \$10.99