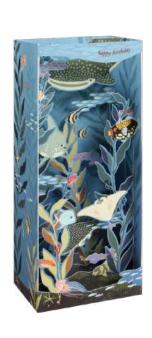

#### **AL119 DEEP SEA BIRTHDAY**

Sea creatures float freely amongst seaweed and coral.

#### FRONT COPY

happy birthday

#### **ENVELOPE**

light blue with dark navy flap

featuring: gold foil
packaging: poly sleeve
size: 5" x 7" when flat
3" x 7" x 2" when popped up

Cheeky salutations and clever pop-ups. **R**: \$10.99