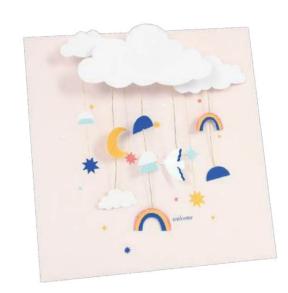

#### **AL124 BABY MOBILE**

Playful nursery icons dangle from delicate strings.

# FRONT COPY

hello little one

### INSIDE COPY

welcome

#### **ENVELOPE**

white with scalloped edge flap & printed details

featuring: gold holographic foil

& gold string
packaging: poly jacket
size: 4" x 8"