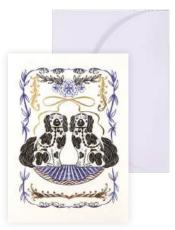

#### **AL099 STAFFORDSHIRE DOGS**

Mirrored chinoiserie pooches flank a porcelain vase filled with blooms.

FRONT COPY

blank

**INSIDE COPY** 

blank

**ENVELOPE** 

lilac

featuring: neon Pantone ink & gold foil

packaging: poly jacket size: 5" x 7"