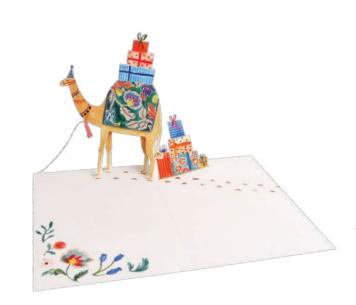

#### **AL072 CAMEL**

A tethered camel is loaded with birthday gifts.

FRONT COPY happy birthday

INSIDE COPY blank

ENVELOPE

floral printed flap

featuring: string with tassel
packaging: poly jacket
size: 5" x 7"