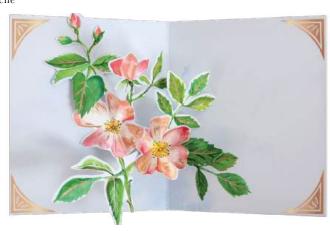

#### **AL118 NIGHT GARDEN**

A cluster of flowers bloom underneath the evening stars.

#### FRONT COPY

blank

### **INSIDE COPY**

always here for you

#### **ENVELOPE**

white with gold foiled stars on flap

featuring: gold foil packaging: poly jacket size: 5" x 7"