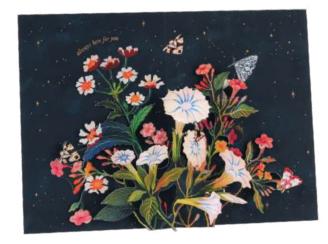

#### **AL118 NIGHT GARDEN**

A cluster of flowers bloom underneath the evening stars.

#### FRONT COPY

blank

### **INSIDE COPY**

always here for you

#### **ENVELOPE**

white with gold foiled stars on flap

featuring: gold foil packaging: poly jacket size: 5" x 7"