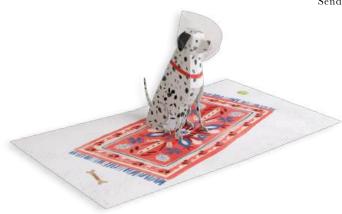

#### **AL073 FEEL BETTER**

Send a Dalmatian wearing an acetate cone for an expedited recovery.

FRONT COPY

feel better

INSIDE COPY blank

**ENVELOPE** 

blue with printed flap

featuring: acetate cone packaging: poly jacket size: 5" x 6"