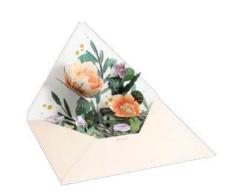

#### **AL118 NIGHT GARDEN**

A cluster of flowers bloom underneath the evening stars.

#### FRONT COPY

blank

### **INSIDE COPY**

always here for you

#### **ENVELOPE**

white with gold foiled stars on flap

featuring: gold foil packaging: poly jacket size: 5" x 7"