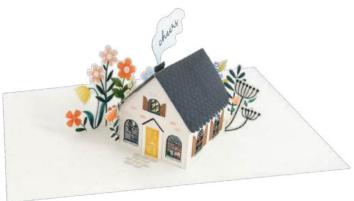

#### **AL103 HOME SWEET HOME**

A garden flourishes around a cozy cottage.

FRONT COPY

home sweet home

INSIDE COPY cheers

ENVELOPE

yellow with scalloped edge flap

packaging: poly jacket size: 4.5" x 5.5"