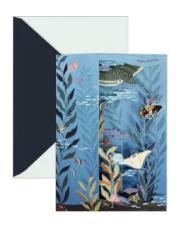

#### **AL119 DEEP SEA BIRTHDAY**

Sea creatures float freely amongst seaweed and coral.

#### FRONT COPY

happy birthday

#### **ENVELOPE**

light blue with dark navy flap

featuring: gold foil
packaging: poly sleeve
size: 5" x 7" when flat
3" x 7" x 2" when popped up

Cheeky salutations and clever pop-ups. **R**: \$10.99