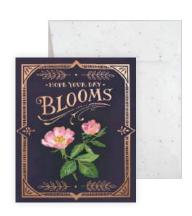

#### **AL074 SEED PACKET**

Vintage seed packed-inspired gouache flowers unfold as the card opens.

#### FRONT COPY

hope your day blooms

#### **INSIDE COPY**

blank

#### **ENVELOPE**

textured seed paper (not plantable)

featuring: rose gold foil packaging: poly jacket size: 5" x 6"

Cheeky salutations and clever pop-ups. **R**: \$10.99