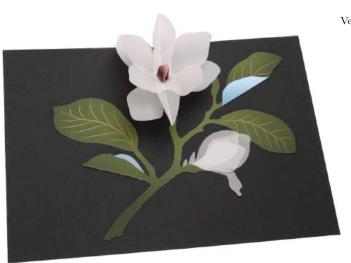

## **AL092 MAGNOLIA**

Vellum creates a delicate magnolia spray as the card opens.

#### FRONT COPY

hello.