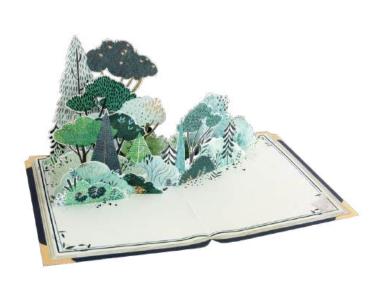

#### **AL086 NEW CHAPTER**

A classic hardcover opens up to an enchanted forest.

FRONT COPY

a new chapter unfolds

INSIDE COPY blank

ENVELOPE

ecru

featuring: gold foil packaging: poly jacket size: 4.5" x 5.5"