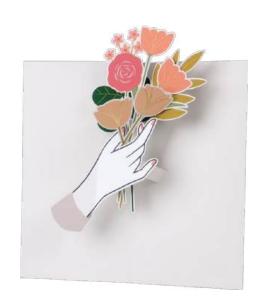

#### **AL056 FLOWERS FOR YOU**

A hand delicately holds fresh blooms.

> FRONT COPY for you

> **INSIDE COPY** blank

> > **ENVELOPE** metallic gold

featuring: gold foil packaging: poly jacket size: 4" x 8"