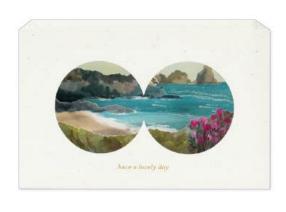

#### **AL123 COASTAL VIEW**

View a breezy coastline through the binoculars.

#### FRONT COPY

have a lovely day

# INSIDE COPY

blank

#### **ENVELOPE**

chartreuse

featuring: gold foil packaging: poly sleeve size: 4" x 8"