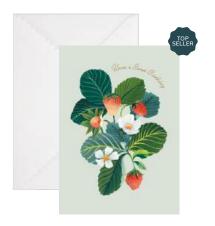

#### **AL107 STRAWBERRIES**

Sweet berries and tiny blooms are nestled within lush leaves.

#### FRONT COPY

have a sweet birthday

### **INSIDE COPY**

blank

#### **ENVELOPE**

white with scalloped edge flap

featuring: gold foil packaging: poly jacket size: 5" x 7"