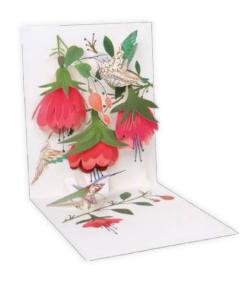

#### **AL057 HUMMINGBIRD BIRTHDAY**

Jewel-like buds open and hummingbirds flutter as they search for nectar.

#### FRONT COPY

Have a beautiful birthday

#### **INSIDE COPY**

blank

#### **ENVELOPE**

metallic rose gold

featuring: rose gold foil packaging: poly sleeve size: 4.5" x 5.5"

Cheeky salutations and clever pop-ups. R: \$10.99