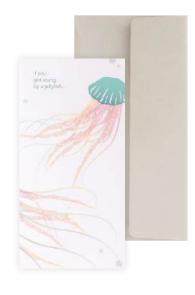

#### **AL009 JELLYFISH**

An ethereal jellyfish floats upwards surrounded by holographic bubbles.

#### FRONT COPY

if you got stung by a jellyfish...

#### **INSIDE COPY**

i'd totally pee on you

#### **ENVELOPE**

metallic silver

featuring: holographic foil packaging: poly jacket size: 4" x 8"