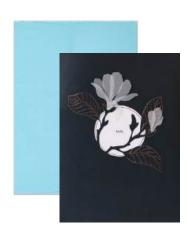

## **AL092 MAGNOLIA**

Vellum creates a delicate magnolia spray as the card opens.

#### FRONT COPY

hello.