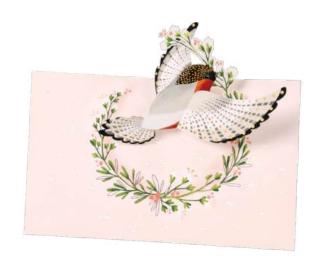

#### **AL062 FINCH**

A petite bird soars outward, bearing laurels for the recipient.

FRONT COPY

hello

**INSIDE COPY** 

blank

**ENVELOPE** 

white pearlescent with scalloped edge flap

featuring: gold foil packaging: poly jacket size: 4.5" x 5.5"