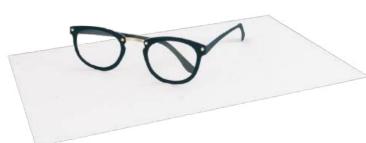

#### **AL094 SPECTACULAR**

Simple and classic. Glasses rest on the card as if waiting to be worn.

#### FRONT COPY

you are spectacular