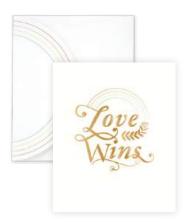

#### **AL082 ARMOIRE**

A gilded armoire opens its doors with words of encouragement.

#### FRONT COPY

love wins

### **INSIDE COPY**

follow your rainbow

#### **ENVELOPE**

white with rainbow printed flap

featuring: gold foil packaging: poly jacket size: 4.5" x 5.5"

Cheeky salutations and clever pop-ups. R: \$10.99